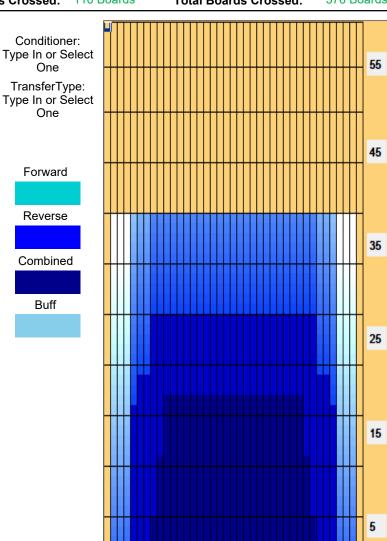

## 2020年2月~ デイリーコンディション

Oil Pattern Distance: 40 Feet **Reverse Brush Drop:** 40 Feet Oil Per Board: 50 uL **Forward Oil Total:** 13.3 mL **Reverse Oil Total:** 5.5 mL **Volume Oil Total:** 18.8 mL Forward Boards Crossed: 266 Boards Reverse Boards Crossed: 110 Boards 376 Boards **Total Boards Crossed:** 