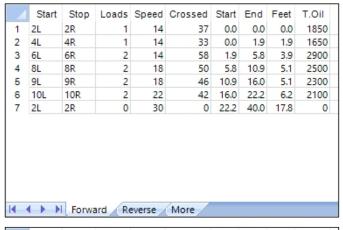

| 4 | Start | Stop | Loads | Speed | Crossed | Start | End  | Feet  | T.Oil |
|---|-------|------|-------|-------|---------|-------|------|-------|-------|
| 1 | 2L    | 2R   | 0     | 26    | 0       | 40.0  | 30.0 | -10.0 | 0     |
| 2 | 8L    | 8R   | 2     | 22    | 50      | 30.0  | 23.8 | -6.2  | 2500  |
| 3 | 6L    | 6R   | 1     | 22    | 29      | 23.8  | 20.7 | -3.1  | 1450  |
| 4 | 5L    | 5R   | 1     | 18    | 31      | 20.7  | 18.2 | -2.5  | 1550  |
| 5 | 2L    | 2R   | 0     | 14    | 0       | 18.2  | 0.0  | -18.2 | 0     |
| • | 22    | ZIT  | U     | 14    | U       | 10.2  | 0.0  | -10.2 | U     |
|   |       | 211  | U     | 14    | U       | 10.2  | 0.0  | -10.2 | U     |