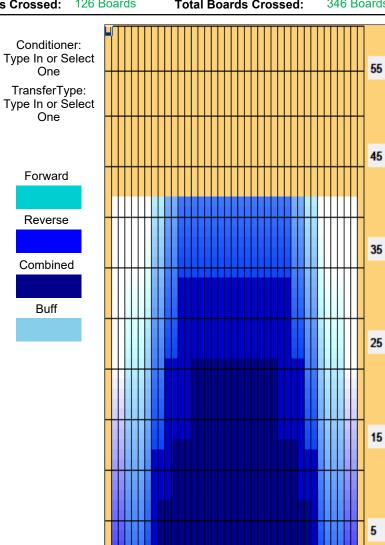

## 2020年11月~ デイリーコンディション

Oil Pattern Distance: 42 Feet Reverse Brush Drop: 42 Feet Oil Per Board: 50 uL 17.3 mL **Forward Oil Total:** 11 mL **Reverse Oil Total:** 6.3 mL **Volume Oil Total:** 346 Boards Forward Boards Crossed: 220 Boards Reverse Boards Crossed: 126 Boards **Total Boards Crossed:** 

|   | Start | Stop | Loads | Speed | Crossed | Start | End  | Feet | T.Oil |
|---|-------|------|-------|-------|---------|-------|------|------|-------|
| 1 | 4L    | 4R   | 1     | 10    | 33      | 0.0   | 0.0  | 0.0  | 1650  |
| 2 | 7L    | 7R   | 2     | 18    | 54      | 0.0   | 5.1  | 5.1  | 2700  |
| 3 | 9L    | 9R   | 3     | 18    | 69      | 5.1   | 12.7 | 7.6  | 3450  |
| 4 | 11L   | 11R  | 2     | 22    | 38      | 12.7  | 18.9 | 6.2  | 1900  |
| 5 | 14L   | 14R  | 2     | 26    | 26      | 18.9  | 26.2 | 7.3  | 1300  |
| 6 | 2L    | 2R   | 0     | 22    | 0       | 26.2  | 42.0 | 15.8 | 0     |
|   |       |      |       |       |         |       |      |      | _     |
|   |       |      |       |       |         |       |      |      |       |

|   | Start | Stop | Loads | Speed | Crossed | Start | End  | Feet | T.Oil |
|---|-------|------|-------|-------|---------|-------|------|------|-------|
| 1 | 2L    | 2R   | 0     | 18    | 0       | 42.0  | 34.0 | -8.0 | 0     |
| 2 | 12L   | 12R  | 2     | 30    | 34      | 34.0  | 25.5 | -8.5 | 1700  |
| 3 | 10L   | 10R  | 2     | 30    | 42      | 25.5  | 17.0 | -8.5 | 2100  |
| 4 | 8L    | 8R   | 2     | 30    | 50      | 17.0  | 8.5  | -8.5 | 2500  |
| 5 | 2L    | 2R   | 0     | 22    | 0       | 8.5   | 0.0  | -8.5 | 0     |
|   |       |      |       |       |         |       |      |      |       |