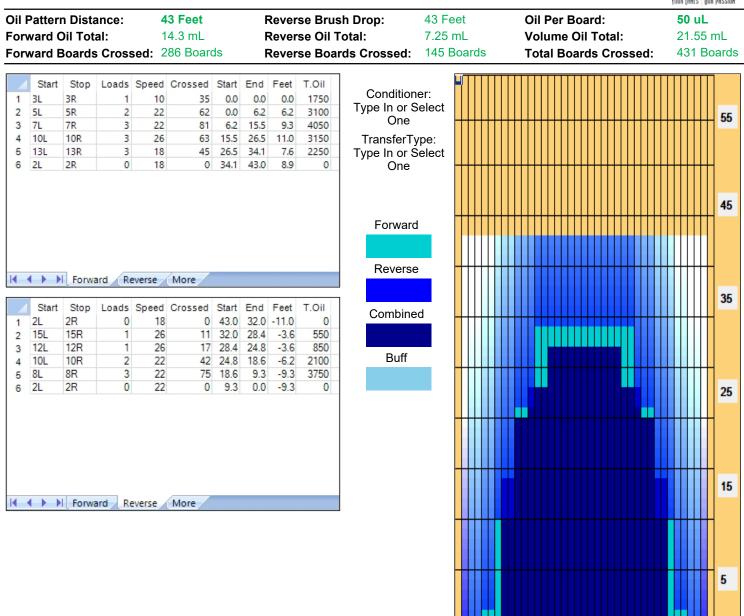

| Item<br>escription   | 3L-7L:18L-18R<br>Outside Track:Middle | 8L-12L:18L-18R<br>Middle Track:Middle | 13L-17L:18L-18R<br>Inside Track:Middle | 18L-18R:17R-13R<br>Middle: Inside Track             | 18L-18R:12R-8R<br>Middle:Middle Track | 18L-18R:7R-3R<br>Middle:Outside Track |
|----------------------|---------------------------------------|---------------------------------------|----------------------------------------|-----------------------------------------------------|---------------------------------------|---------------------------------------|
| rack Zone Ratio      | 6.79                                  | 1.56                                  | 1.02                                   | 1.02                                                | 1.56                                  | 6.79                                  |
| Forward C            | il Reverse Oil                        |                                       |                                        |                                                     |                                       |                                       |
| 1500<br>1350<br>1200 |                                       |                                       |                                        |                                                     |                                       |                                       |
| 900                  |                                       | ···┼··┼··┼··┼··┼··┼                   | ·┼╍┼╍┼╍┼<br><mark>┣╶┣╶┣╶┣╶┣╶</mark> ┣╶ | ┝╍╌┼╍╌┼╍╌┼╍╌┼╍<br><mark>┠╶┎┫╶┎┫╶┎┪╶┎┪</mark> ╍┾╍╌┼╸ |                                       | +++++++++++++-                        |
| 750                  |                                       | ╌╌┊╌┰┆╌┚╏╴┫╴┛┛╴<br>╎╴┨╹╴┨╶╴┳╴┲╴╴┳╶┶┱╌ |                                        | ┍╴┏╶┲╶┲╶┲╶┲╶┨╴ <mark>╏</mark>                       | ╌┼╌┼╌┼╌┼╌┼╌┼╌                         | ++++<br>++++                          |
| 450                  |                                       |                                       |                                        |                                                     |                                       | ++++++<br>+++++                       |
| 150                  |                                       |                                       |                                        |                                                     |                                       | <u>†</u> † <u>†</u> -                 |