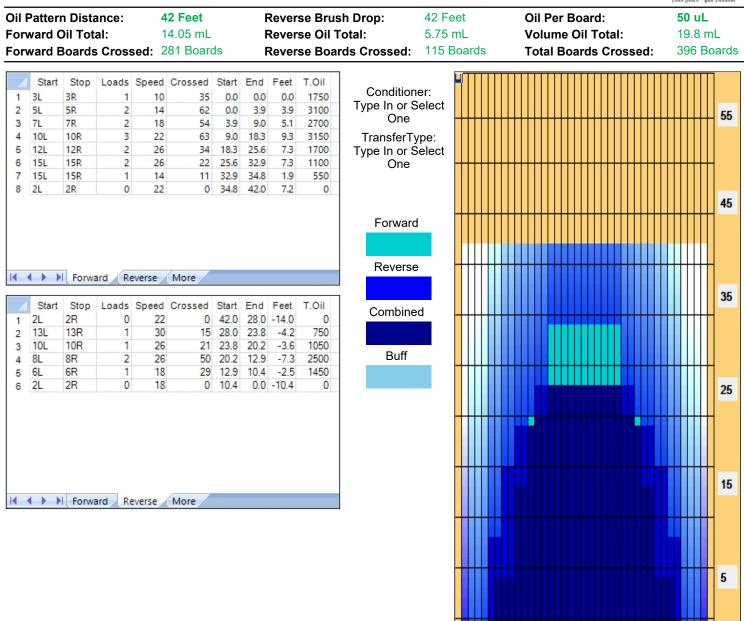

| Item            | 3L-7L:18L-18R         | 8L-12L:18L-18R        | 13L-17L:18L-18R                       | 18L-18R:17R-13R      | 18L-18R:12R-8R      | 18L-18R:7R-3R        |
|-----------------|-----------------------|-----------------------|---------------------------------------|----------------------|---------------------|----------------------|
| Description     | Outside Track:Middle  | Middle Track:Middle   | Inside Track:Middle                   | Middle: Inside Track | Middle:Middle Track | Middle:Outside Track |
| rack Zone Ratio | 6                     | 1.67                  | 1.07                                  | 1.07                 | 1.67                | 6                    |
| Forward O       | il Reverse Oil        |                       |                                       |                      |                     |                      |
| 1500            |                       |                       | · · · · · · · · · · · · · · · · · · · |                      |                     | ļļ                   |
| 1200            |                       |                       | +                                     | }                    |                     | +                    |
| 900             |                       |                       |                                       |                      |                     |                      |
| 750             |                       | ┈┼┄ <u>┼</u> ╌┢┱┢┙╏╸╏ |                                       |                      |                     | ····                 |
| 600             |                       | ╍┿╍┨╌┨╌┨╌┫╌┫╌         |                                       | ▋╌┫╌┫╌╻╌┧╌╴          |                     | +                    |
| 450             |                       |                       |                                       |                      |                     | *********            |
| 150             | ┈┊╌ <u></u> ╈╌╋╌╋╌╋╌┫ |                       |                                       |                      | ╌┫╌┫╌┫╌┫╌┪╌่        | ····                 |