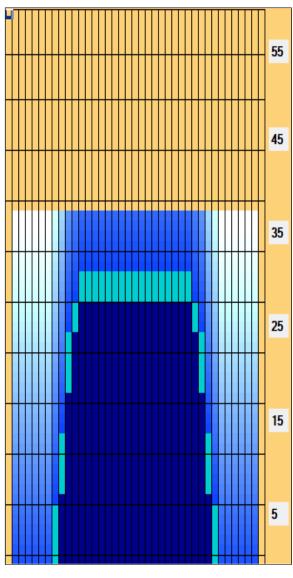

## 盛岡5月・6月

YOUR LANES | QUR PASSION

Oil Pattern Distance: 39 Feet **Reverse Brush Drop:** 32 Feet Oil Per Board: 50 uL **Forward Oil Total:** 15.85 mL **Reverse Oil Total:** 9.35 mL **Volume Oil Total:** 25.2 mL Forward Boards Crossed: 317 Boards Reverse Boards Crossed: 187 Boards **Total Boards Crossed:** 504 Boards