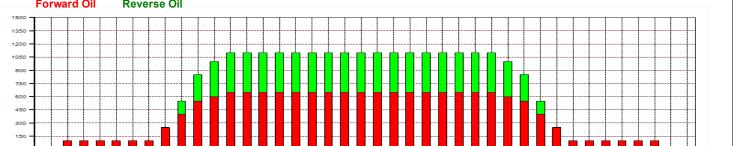

|     | Start                     | Stop                     | Loads           | Speed                   | Crossed                        | Start                        | End                  | Feet                 | T.Oil                             |
|-----|---------------------------|--------------------------|-----------------|-------------------------|--------------------------------|------------------------------|----------------------|----------------------|-----------------------------------|
| 1   | 2L                        | 2R                       | 2               | 18                      | 74                             | 0.0                          | 2.5                  | 2.5                  | 3700                              |
| 2   | 8L                        | 8R                       | 3               | 18                      | 75                             | 2.5                          | 10.1                 | 7.6                  | 3750                              |
| 3   | 9L                        | 9R                       | 3               | 18                      | 69                             | 10.1                         | 17.7                 | 7.6                  | 3450                              |
| 4   | 10L                       | 10R                      | 3               | 22                      | 63                             | 17.7                         | 27.0                 | 9.3                  | 3150                              |
| 5   | 11L                       | 11R                      | 1               | 22                      | 19                             | 27.0                         | 30.1                 | 3.1                  | 950                               |
| 6   | 12L                       | 12R                      | 1               | 22                      | 17                             | 30.1                         | 33.2                 | 3.1                  | 850                               |
| 7   | 2L                        | 2R                       | 0               | 26                      | 0                              | 33.2                         | 39.0                 | 5.8                  | 0                                 |
|     |                           |                          |                 |                         |                                |                              |                      |                      |                                   |
|     | <b>←→→</b>                | Forwa                    | ard Re          | everse                  | More                           |                              |                      |                      |                                   |
|     | Start                     | Forwa                    |                 |                         | More Crossed                   | Start                        | End                  | Feet                 | T.Oil                             |
| 1   |                           |                          |                 |                         | Crossed                        | Start<br>39.0                | End 30.0             | Feet                 |                                   |
| _   | Start                     | Stop                     | Loads           | Speed                   | Crossed<br>0                   |                              |                      |                      | 0                                 |
| 1   | Start<br>2L               | Stop<br>2R               | Loads<br>0      | Speed<br>30             | Crossed<br>0<br>17             | 39.0<br>30.0                 | 30.0                 | -9.0                 | 0<br>850                          |
| 1 2 | Start<br>2L<br>12L        | Stop<br>2R<br>12R        | Loads<br>0      | Speed<br>30<br>22       | Crossed<br>0<br>17<br>38       | 39.0<br>30.0                 | 30.0<br>26.9         | -9.0<br>-3.1         | T.Oil<br>0<br>850<br>1900<br>3150 |
| 2   | Start<br>2L<br>12L<br>11L | Stop<br>2R<br>12R<br>11R | Loads<br>0<br>1 | Speed<br>30<br>22<br>22 | Crossed<br>0<br>17<br>38<br>63 | 39.0<br>30.0<br>26.9<br>20.7 | 30.0<br>26.9<br>20.7 | -9.0<br>-3.1<br>-6.2 | 850<br>1900                       |

| ← → ▶ | Forward Reverse More

Conditioner:
Type In or Select
One
TransferType:
Type In or Select
One

Reverse
Combined

Forward

Buff

| Item                    |                 | 3L-7L:18L-18R        |    |  |  |  | 8L-12L:18L-18R      |      |  |  |  | 13L-17L:18L-18R |                     |  |  |  |  | 18L-18R:17R-13R |                      |  |  |  |  | 18L-18R:12R-8R |                     |  |  |  |  | 18L-18R:7R-3R       |  |  |  |  | {   |  |
|-------------------------|-----------------|----------------------|----|--|--|--|---------------------|------|--|--|--|-----------------|---------------------|--|--|--|--|-----------------|----------------------|--|--|--|--|----------------|---------------------|--|--|--|--|---------------------|--|--|--|--|-----|--|
| Description             |                 | Outside Track:Middle |    |  |  |  | Middle Track:Middle |      |  |  |  |                 | Inside Track:Middle |  |  |  |  |                 | Mlddle: Inside Track |  |  |  |  | N              | Middle:Middle Track |  |  |  |  | Middle:Outside Trac |  |  |  |  | ack |  |
| Track Zone Rati         | rack Zone Ratio |                      | 11 |  |  |  |                     | 1.47 |  |  |  |                 | 1                   |  |  |  |  |                 | 1                    |  |  |  |  |                | 1.47                |  |  |  |  | 11                  |  |  |  |  |     |  |
| Forward Oil Reverse Oil |                 |                      |    |  |  |  |                     |      |  |  |  |                 |                     |  |  |  |  |                 |                      |  |  |  |  |                |                     |  |  |  |  |                     |  |  |  |  |     |  |
| 1 01 1141               |                 |                      |    |  |  |  |                     |      |  |  |  |                 |                     |  |  |  |  |                 |                      |  |  |  |  |                |                     |  |  |  |  |                     |  |  |  |  | _   |  |