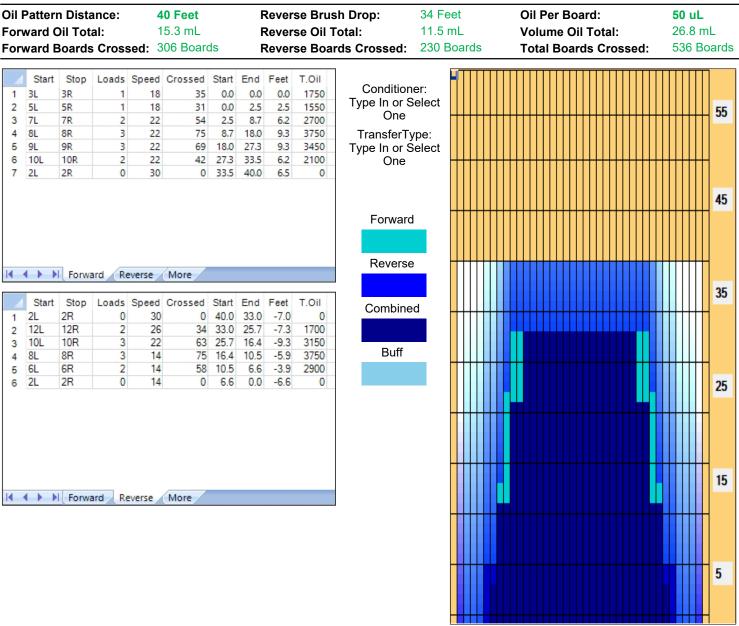

## 盛岡7月・8月





| Item             | 3L-7L:18L-18R        | 8L-12L:18L-18R      | 13L-17L:18L-18R     | 18L-18R:17R-13R                                                                                                                 | 18L-18R:12R-8R      | 18L-18R:7R-3R            |
|------------------|----------------------|---------------------|---------------------|---------------------------------------------------------------------------------------------------------------------------------|---------------------|--------------------------|
| Description      | Outside Track:Middle | Middle Track:Middle | Inside Track:Middle | MIddle: Inside Track                                                                                                            | Middle:Middle Track | Middle:Outside Track