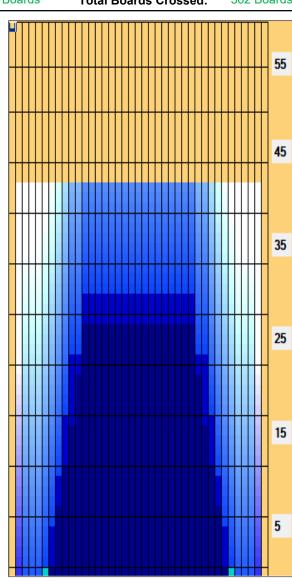

## 盛岡11月·12月

Oil Pattern Distance: 43 Feet Reverse Brush Drop: 38 Feet Oil Per Board: **50** uL 9.95 mL 28.1 mL **Forward Oil Total:** 18.15 mL **Reverse Oil Total: Volume Oil Total:** 562 Boards Forward Boards Crossed: 363 Boards Reverse Boards Crossed: 199 Boards **Total Boards Crossed:** 

|   | Start                 | Stop  | Loads | Speed  | Crossed | Start | End  | Feet | T.Oil |
|---|-----------------------|-------|-------|--------|---------|-------|------|------|-------|
| 1 | 3L                    | 3R    | 2     | 14     | 70      | 0.0   | 1.9  | 1.9  | 3500  |
| 2 | 6L                    | 6R    | 2     | 14     | 58      | 1.9   | 5.8  | 3.9  | 2900  |
| 3 | 8L                    | 8R    | 3     | 14     | 75      | 5.8   | 11.7 | 5.9  | 3750  |
| 4 | 9L                    | 9R    | 2     | 14     | 46      | 11.7  | 15.6 | 3.9  | 2300  |
| 5 | 10L                   | 10R   | 2     | 14     | 42      | 15.6  | 19.5 | 3.9  | 2100  |
| 6 | 11L                   | 11R   | 2     | 18     | 38      | 19.5  | 24.6 | 5.1  | 1900  |
| 7 | 12L                   | 12R   | 2     | 18     | 34      | 24.6  | 29.7 | 5.1  | 1700  |
| 8 | 2L                    | 2R    | 0     | 30     | 0       | 29.7  | 43.0 | 13.3 | 0     |
|   |                       |       |       |        |         |       |      |      |       |
|   | $\longleftrightarrow$ | Forwa | ned D | everse | More    |       |      |      |       |