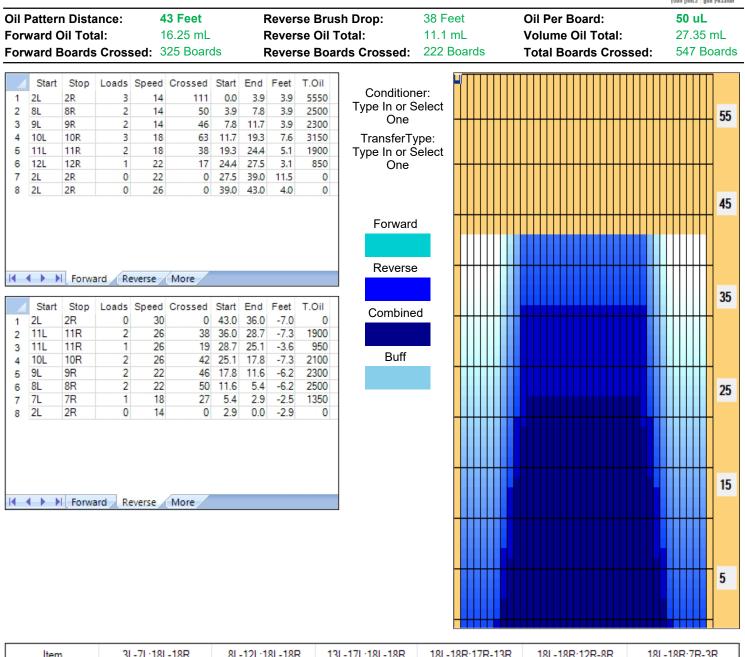

## 盛岡3月・4月

| Item             | 3L-7L:18L-18R        | 8L-12L:18L-18R      | 13L-17L:18L-18R     | 18L-18R:17R-13R                 | 18L-18R:12R-8R      | 18L-18R:7R-3R        |
|------------------|----------------------|---------------------|---------------------|---------------------------------|---------------------|----------------------|
| Description      | Outside Track:Middle | Middle Track:Middle | Inside Track:Middle | MIddle: Inside Track            | Middle:Middle Track | Middle:Outside Track |
| Track Zone Ratio | 7.19                 | 1.4                 | 1                   | 1                               | 1.4                 | 7.19                 |
| Forward O        | I Reverse Oil        |                     |                     |                                 |                     |                      |
| 1500             |                      |                     |                     |                                 |                     |                      |
| 1350             |                      |                     | <u></u>             | <u> </u>          -             |                     | ļļ.                  |
| 1050             |                      | ··· <b>☆··┃··┃·</b> |                     | <u><u></u><br/><u></u><br/></u> |                     | <u>+</u> +++         |
| 900 - 000        |                      |                     |                     |                                 |                     | ++++                 |
| 600              |                      |                     |                     |                                 |                     |                      |
| 450              |                      |                     |                     |                                 |                     | ····                 |
| 300              |                      |                     |                     |                                 |                     | +++                  |
| 150              |                      |                     |                     |                                 | ╌┫╌┫╌┫╌┇╌┆╴╷        |                      |