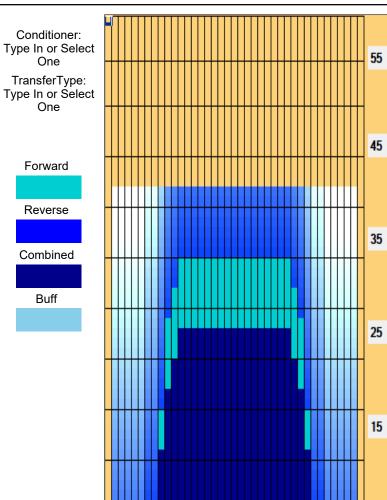

| Item<br>Description | 3L-7L:18L-18R<br>Outside Track:Middle | 8L-12L:18L-18R<br>Middle Track:Middle | 13L-17L:18L-18R<br>Inside Track:Middle              | 18L-18R:17R-13R<br>MIddle: Inside Track              | 18L-18R:12R-8R<br>Middle:Middle Track | 18L-18R:7R-3R<br>Middle:Outside Trac             |
|---------------------|---------------------------------------|---------------------------------------|-----------------------------------------------------|------------------------------------------------------|---------------------------------------|--------------------------------------------------|
| Frack Zone Ratio    | 7.33                                  | 1.38                                  | 1                                                   | 1                                                    | 1.38                                  | 7.33                                             |
| Forward C           | il Reverse Oil                        |                                       |                                                     |                                                      |                                       |                                                  |
| 1350                |                                       |                                       |                                                     |                                                      |                                       |                                                  |
| 1050                |                                       | ╌ <del>┊╌┇</del> ╗╌┇╅╌┇╅╌┇╅╌          | ╌┼╌╌┼╌╌┼╌╌┼╌╌┼╌╌┼╌╌<br><mark>╒╋╌╊╋╌╊┫╌╊╃╌╊┩╌</mark> | ┞╌┄┤╌╌╁╌╌╁╌╌╁╌╌╁╌╌╁<br><mark>╟╶╏╬╶╂╬╌╏╬╌╂╬╌╂╬</mark> |                                       | <del>     -</del>                                |
| 900                 |                                       | ·                                     |                                                     | <b></b>                                              | - <del> </del>                        | <del>                                     </del> |
| 600                 |                                       |                                       |                                                     |                                                      |                                       | ŢĬ                                               |
| 450                 |                                       |                                       |                                                     |                                                      |                                       | <del></del>                                      |