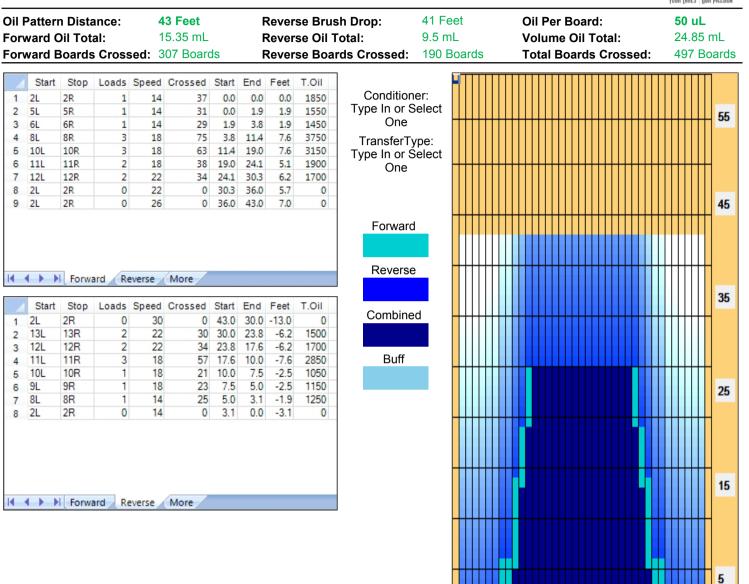

## st2014 spring easy ver.

| Item             | 3L-7L:18L-18R        | 8L-12L:18L-18R                         | 13L-17L:18L-18R     | 18L-18R:17R-13R      | 18L-18R:12R-8R      | 18L-18R:7R-3R        |
|------------------|----------------------|----------------------------------------|---------------------|----------------------|---------------------|----------------------|
| Description      | Outside Track:Middle | Middle Track:Middle                    | Inside Track:Middle | MIddle: Inside Track | Middle:Middle Track | Middle:Outside Track |
| Frack Zone Ratio | 11.5                 | 1.77                                   | 1                   | 1                    | 1.77                | 11.5                 |
| Forward          | Dil Reverse Oil      |                                        |                     |                      |                     |                      |
| 1350             |                      |                                        |                     | ····                 |                     | ····                 |
| 1200             |                      |                                        |                     |                      |                     | <u>+</u> ++          |
| 900              |                      |                                        |                     |                      |                     | ++++                 |
| 750              |                      |                                        |                     |                      |                     | ļļ.                  |
| 600              |                      | ┑╌ <mark>╴</mark> ╌ <b>┛╌┛╌┛╌┛╌</b> ┛╌ |                     |                      |                     | <b>}</b>             |
| 450              |                      |                                        | ▋▋▋▋                | ┠╌┠╌┨╌┠╌┨╌╂          |                     | <u>}}</u>            |
| 300              |                      |                                        |                     |                      |                     |                      |
|                  |                      |                                        |                     |                      |                     |                      |