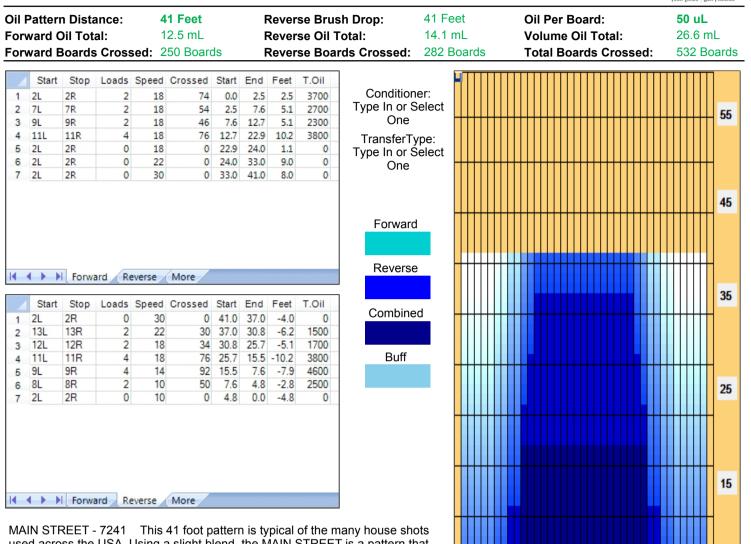

## Kegel Recreation Main Street tok ver.

5

MAIN STREET - 7241 This 41 foot pattern is typical of the many house shots used across the USA. Using a slight blend, the MAIN STREET is a pattern that enables many different styles to score while socializing and hanging out with friends.