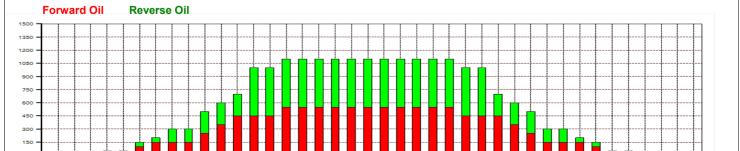

## 2019年1・2月度レーンコンディション

Oil Pattern Distance: 39 Feet Reverse Brush Drop: 39 Feet Oil Per Board: 50 uL 11.25 mL **Forward Oil Total: Reverse Oil Total:** 10.55 mL 21.8 mL **Volume Oil Total:** Forward Boards Crossed: 225 Boards Reverse Boards Crossed: 211 Boards 436 Boards **Total Boards Crossed:** 

| Z                | Start              | Stop              | Loads      | Speed             | Crossed                  | Start                | End          | Feet             | T.Oil                              |
|------------------|--------------------|-------------------|------------|-------------------|--------------------------|----------------------|--------------|------------------|------------------------------------|
| 1                | 4L                 | 4R                | 1          | 18                | 33                       | 0.0                  | 0.0          | 0.0              | 1650                               |
| 2                | 6L                 | 6R                | 1          | 18                | 29                       | 0.0                  | 2.5          | 2.5              | 1450                               |
| 3                | 7L                 | 7R                | 1          | 18                | 27                       | 2.5                  | 5.0          | 2.5              | 1350                               |
| 4                | 10L                | 10R               | 2          | 22                | 42                       | 5.0                  | 11.2         | 6.2              | 2100                               |
| 5                | 11L                | 11R               | 2          | 22                | 38                       | 11.2                 | 17.4         | 6.2              | 1900                               |
| 6                | 12L                | 12R               | 2          | 22                | 34                       | 17.4                 | 23.6         | 6.2              | 1700                               |
| 7                | 15L                | 15R               | 2          | 26                | 22                       | 23.6                 | 30.9         | 7.3              | 1100                               |
| 8                | 2L                 | 2R                | 0          | 26                | 0                        | 30.9                 | 39.0         | 8.1              | 0                                  |
|                  |                    |                   |            |                   |                          |                      |              |                  |                                    |
|                  | ↔→                 | Forwa             | ard Re     | everse            | More                     |                      |              |                  |                                    |
| 1                | Start              | Forwa             |            |                   | More Crossed             | Start                | End          | Feet             | T.Oil                              |
|                  |                    |                   |            |                   | Crossed                  | Start<br>39.0        | End 34.0     | Feet             |                                    |
| 1                | Start              | Stop              | Loads      | Speed             | Crossed<br>0             | 39.0                 |              |                  | 0                                  |
| 1 2              | Start<br>2L        | Stop<br>2R        | Loads<br>0 | Speed<br>26       | Crossed<br>0<br>45       | 39.0<br>34.0         | 34.0         | <del>-</del> 5.0 | 2250                               |
| 1<br>2<br>3<br>4 | Start<br>2L<br>13L | Stop<br>2R<br>13R | Loads<br>0 | Speed<br>26<br>22 | Crossed<br>0<br>45<br>45 | 39.0<br>34.0<br>24.7 | 34.0<br>24.7 | -5.0<br>-9.3     | T.Oil<br>0<br>2250<br>2250<br>2100 |

Forward

| Item                    | 3L-7L:18L-18R        | 8L-12L:18L-18R      | 13L-17L:18L-18R     | 18L-18R:17R-13R      | 18L-18R:12R-8R      | 18L-18R:7R-3R        |  |  |  |  |
|-------------------------|----------------------|---------------------|---------------------|----------------------|---------------------|----------------------|--|--|--|--|
| Description             | Outside Track:Middle | Middle Track:Middle | Inside Track:Middle | MIddle: Inside Track | Middle:Middle Track | Middle:Outside Track |  |  |  |  |
| Track Zone Ratio        | 12.22                | 2,29                | 1.04                | 1.04                 | 2.29                | 12.22                |  |  |  |  |
| Forward Oil Reverse Oil |                      |                     |                     |                      |                     |                      |  |  |  |  |