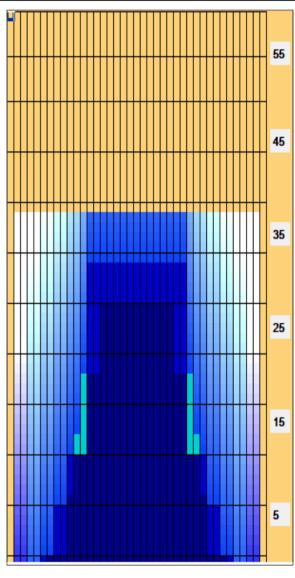

## 2019年1・2月度レーンコンディション

Oil Pattern Distance: 39 Feet Reverse Brush Drop: 39 Feet Oil Per Board: 50 uL 11.25 mL **Forward Oil Total: Reverse Oil Total:** 10.55 mL 21.8 mL **Volume Oil Total:** Forward Boards Crossed: 225 Boards Reverse Boards Crossed: 211 Boards 436 Boards **Total Boards Crossed:** 

Forward

| Item                    | 3L-7L:18L-18R        | 8L-12L:18L-18R      | 13L-17L:18L-18R     | 18L-18R:17R-13R      | 18L-18R:12R-8R      | 18L-18R:7R-3R        |  |  |  |  |
|-------------------------|----------------------|---------------------|---------------------|----------------------|---------------------|----------------------|--|--|--|--|
| Description             | Outside Track:Middle | Middle Track:Middle | Inside Track:Middle | MIddle: Inside Track | Middle:Middle Track | Middle:Outside Track |  |  |  |  |
| Track Zone Ratio        | 12.22                | 2,29                | 1.04                | 1.04                 | 2.29                | 12.22                |  |  |  |  |
| Forward Oil Reverse Oil |                      |                     |                     |                      |                     |                      |  |  |  |  |