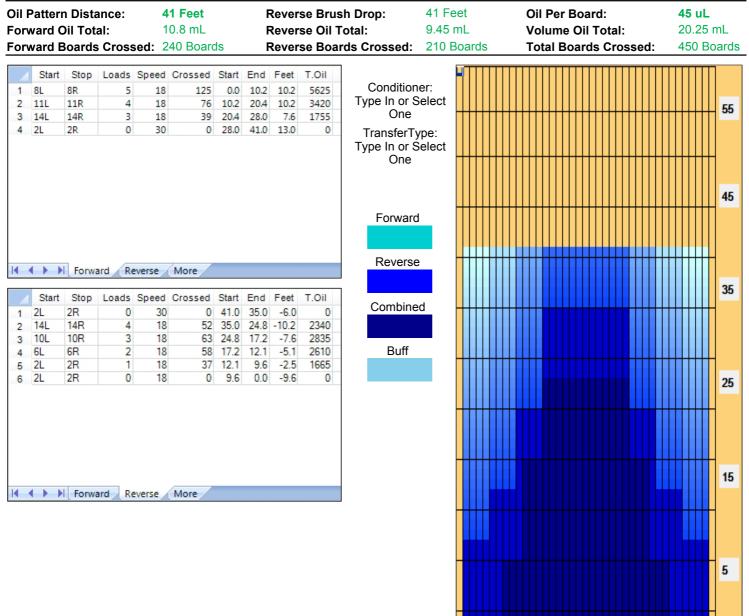

## 2019年3月4月コンディション

| Item            | 3L-7L:18L-18R        | 8L-12L:18L-18R          | 13L-17L:18L-18R     | 18L-18R:17R-13R      | 18L-18R:12R-8R      | 18L-18R:7R-3R                                                                                                                                                                                                                                                                                                                                                |
|-----------------|----------------------|-------------------------|---------------------|----------------------|---------------------|--------------------------------------------------------------------------------------------------------------------------------------------------------------------------------------------------------------------------------------------------------------------------------------------------------------------------------------------------------------|
| escription      | Outside Track:Middle | Middle Track:Middle     | Inside Track:Middle | MIddle: Inside Track | Middle:Middle Track | Middle:Outside Trac                                                                                                                                                                                                                                                                                                                                          |
| rack Zone Ratio | 12.22                | 1.93                    | 1.07                | 1.07                 | 1.93                | 12.22                                                                                                                                                                                                                                                                                                                                                        |
| Forward O       | il Reverse Oil       |                         |                     |                      |                     |                                                                                                                                                                                                                                                                                                                                                              |
| 1350            |                      |                         |                     |                      |                     |                                                                                                                                                                                                                                                                                                                                                              |
| 900             |                      |                         |                     |                      |                     |                                                                                                                                                                                                                                                                                                                                                              |
| 750             | ···                  | ····ᢤ···ᢤ···ᢤ···ᢤ···ᢤ·· |                     | ┝╍╏┡╍┨┡╍<br>┍╍╏┍╍┨┍╍ | ·                   | +                                                                                                                                                                                                                                                                                                                                                            |
| 450             |                      |                         |                     |                      |                     | ····                                                                                                                                                                                                                                                                                                                                                         |
| 150             |                      |                         |                     |                      |                     | <b>↓↓↓↓↓↓↓↓↓↓↓↓↓↓↓↓↓↓↓↓↓↓↓↓↓↓↓↓↓↓↓↓↓↓↓↓↓↓↓↓↓↓↓↓↓↓↓↓↓↓↓↓↓↓↓↓↓↓↓↓↓↓↓↓↓↓↓↓↓↓↓↓↓↓↓↓↓↓↓↓↓↓↓↓↓↓↓↓↓↓↓↓↓↓↓↓↓↓↓↓↓↓↓↓↓↓↓↓↓↓↓↓↓↓↓↓↓↓↓↓↓↓↓↓↓↓↓↓↓↓↓↓↓↓↓↓↓↓↓↓↓↓↓↓↓↓↓↓↓↓↓↓↓↓↓↓↓↓↓↓↓↓↓↓↓↓↓↓↓↓↓↓↓↓↓↓↓↓↓↓↓↓↓↓↓↓↓↓↓↓↓↓↓↓↓↓↓↓↓↓↓↓↓↓↓↓↓↓↓↓↓↓↓↓↓↓↓↓↓↓↓↓↓↓↓↓↓↓↓↓↓↓↓↓↓↓↓↓↓↓↓↓↓↓↓↓↓↓↓↓↓↓↓↓↓↓↓↓↓↓↓↓↓↓↓↓↓↓↓↓↓↓↓↓↓↓↓↓↓↓↓↓↓↓↓↓↓↓↓↓↓↓↓↓↓↓↓↓↓↓↓↓↓↓↓↓↓↓↓↓↓↓↓↓↓↓↓↓↓↓↓↓↓↓↓↓↓↓↓↓↓↓↓↓↓↓↓↓↓↓↓</b> |