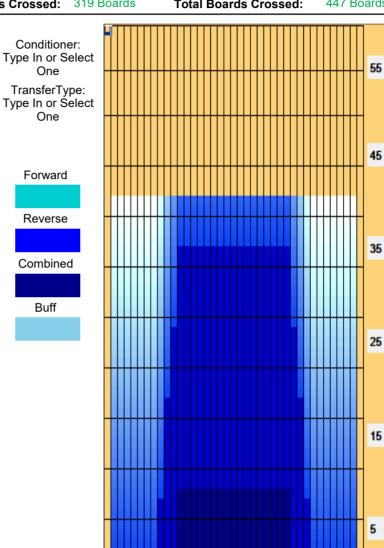

## 2019年5月6月レーンコンディション

Oil Pattern Distance: 42 Feet Reverse Brush Drop: 42 Feet Oil Per Board: 45 uL 5.76 mL **Forward Oil Total: Reverse Oil Total:** 14.355 mL **Volume Oil Total:** 20.115 mL Forward Boards Crossed: 128 Boards Reverse Boards Crossed: 319 Boards 447 Boards **Total Boards Crossed:** 