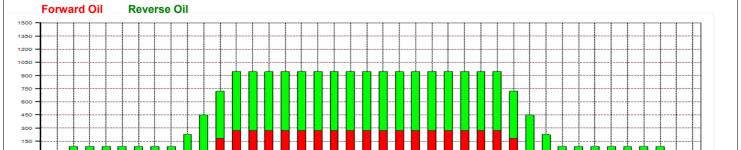

## 2019年5月6月レーンコンディション

Oil Pattern Distance: 42 Feet Reverse Brush Drop: 42 Feet Oil Per Board: 45 uL 5.76 mL **Forward Oil Total: Reverse Oil Total:** 14.355 mL **Volume Oil Total:** 20.115 mL Forward Boards Crossed: 128 Boards Reverse Boards Crossed: 319 Boards 447 Boards **Total Boards Crossed:** 