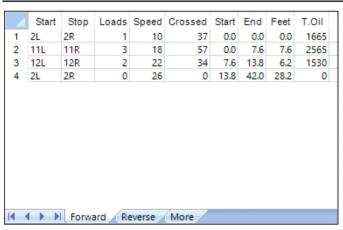

|   | Start | Stop | Loads | Speed | Crossed | Start | End  | Feet | T.Oil |
|---|-------|------|-------|-------|---------|-------|------|------|-------|
| 1 | 2L    | 2R   | 0     | 30    | 0       | 42.0  | 37.0 | -5.0 | 0     |
| 2 | 12L   | 12R  | 3     | 18    | 51      | 37.0  | 29.4 | -7.6 | 2295  |
| 3 | 11L   | 11R  | 3     | 18    | 57      | 29.4  | 21.8 | -7.6 | 2565  |
| 4 | 10L   | 10R  | 5     | 14    | 105     | 21.8  | 11.9 | -9.9 | 4725  |
| 5 | 9L    | 9R   | 3     | 14    | 69      | 11.9  | 6.0  | -5.9 | 3105  |
| 6 | 2L    | 2R   | 1     | 14    | 37      | 6.0   | 4.1  | -1.9 | 1665  |
| 7 | 2L    | 2R   | 0     | 14    | 0       | 4.1   | 0.0  | -4.1 | 0     |
|   |       |      |       |       |         |       |      |      |       |