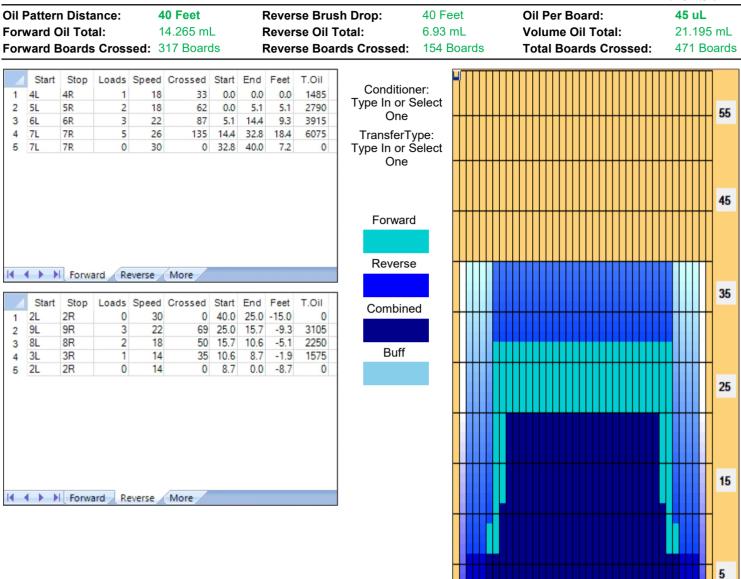

## 2019年7月8月レーンコンディション

| Item<br>Description | 3L-7L:18L-18R<br>Outside Track:Middle | 8L-12L:18L-18R<br>Middle Track:Middle | 13L-17L:18L-18R<br>Inside Track:Middle | 18L-18R:17R-13R<br>Middle: Inside Track | 18L-18R:12R-8R<br>Middle:Middle Track | 18L-18R:7R-3R<br>Middle:Outside Track |
|---------------------|---------------------------------------|---------------------------------------|----------------------------------------|-----------------------------------------|---------------------------------------|---------------------------------------|
| Frack Zone Ratio    | 3.27                                  | 1.04                                  | 1                                      | 1                                       | 1.04                                  | 3.27                                  |
| Forward O           | il Reverse Oil                        |                                       |                                        |                                         |                                       |                                       |
| 1500                |                                       |                                       | · · · · · · · · · · · · · · · · · · ·  |                                         |                                       | ····                                  |
| 1200                |                                       |                                       |                                        | }                                       |                                       | <u>+</u> +++                          |
| 1050                |                                       |                                       | +++++++++++++++++++++++++              | <u>}}-</u> }}}                          |                                       | ++++                                  |
| 900                 |                                       |                                       |                                        |                                         |                                       |                                       |
| 600                 |                                       |                                       |                                        |                                         |                                       |                                       |
| 450                 |                                       |                                       |                                        |                                         |                                       | ····                                  |
| 300                 |                                       |                                       |                                        |                                         | ··· <b>·</b>                          |                                       |