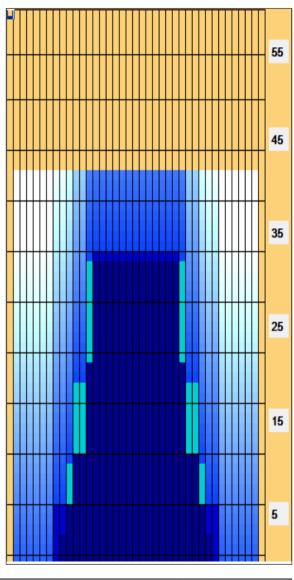

## 2019年9月10月レーンコンディション

35 Feet Oil Pattern Distance: 43 Feet Reverse Brush Drop: Oil Per Board: 50 uL 14.5 mL 7.35 mL Forward Oil Total: **Reverse Oil Total: Volume Oil Total:** 21.85 mL Forward Boards Crossed: 290 Boards **Reverse Boards Crossed:** 147 Boards **Total Boards Crossed:** 437 Boards