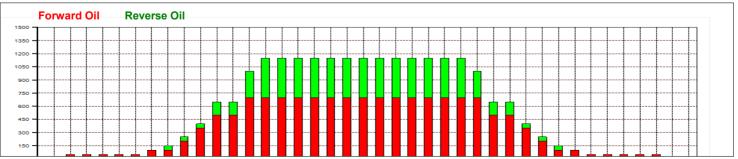

## 2019年9月10月レーンコンディション

35 Feet Oil Pattern Distance: 43 Feet Reverse Brush Drop: Oil Per Board: 50 uL 14.5 mL 7.35 mL Forward Oil Total: **Reverse Oil Total: Volume Oil Total:** 21.85 mL Forward Boards Crossed: 290 Boards **Reverse Boards Crossed:** 147 Boards **Total Boards Crossed:** 437 Boards