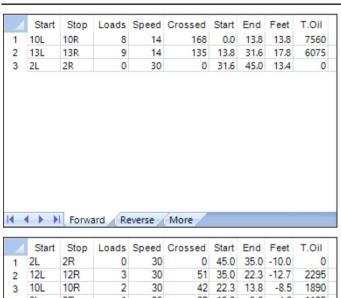

Forward

|    | Start                 | Stop  | Loads  | Speed  | Crossed | Start | ⊨na  | reet  | 1.011 |  |
|----|-----------------------|-------|--------|--------|---------|-------|------|-------|-------|--|
| 1  | 2L                    | 2R    | 0      | 30     | 0       | 45.0  | 35.0 | -10.0 | 0     |  |
| 2  | 12L                   | 12R   | 3      | 30     | 51      | 35.0  | 22.3 | -12.7 | 2295  |  |
| 3  | 10L                   | 10R   | 2      | 30     | 42      | 22.3  | 13.8 | -8.5  | 1890  |  |
| 4  | 8L                    | 8R    | 1      | 30     | 25      | 13.8  | 9.6  | -4.2  | 1125  |  |
| 5  | 2L                    | 2R    | 1      | 26     | 37      | 9.6   | 6.0  | -3.6  | 1665  |  |
| 6  | 2L                    | 2R    | 0      | 14     | 0       | 6.0   | 0.0  | -6.0  | 0     |  |
| 14 | 4                     |       | D.     |        |         |       |      |       |       |  |
|    | $\longleftrightarrow$ | Forwa | ard Re | everse | More    |       |      |       |       |  |
|    |                       |       |        |        |         |       |      |       |       |  |