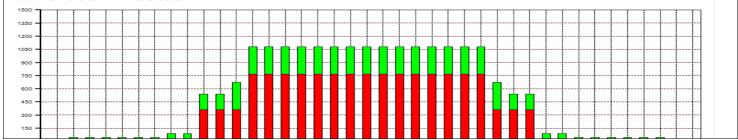

| Item<br>Description | 3L-7L:18L-18R<br>Outside Track:Middle | 8L-12L:18L-18R<br>Middle Track:Middle | 13L-17L:18L-18R<br>Inside Track:Middle | 18L-18R:17R-13R<br>Mlddle: Inside Track | 18L-18R:12R-8R<br>Middle:Middle Track | 18L-18R:7R-3R<br>Middle:Outside Track |  |
|---------------------|---------------------------------------|---------------------------------------|----------------------------------------|-----------------------------------------|---------------------------------------|---------------------------------------|--|
| Track Zone Ratio    | 24                                    | 2.79                                  | 1                                      | 1                                       | 2.79                                  | 24                                    |  |
| Forward O           | il Reverse Oil                        |                                       |                                        |                                         |                                       |                                       |  |
|                     |                                       |                                       |                                        |                                         |                                       |                                       |  |