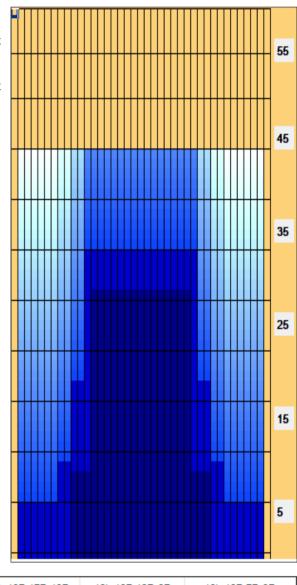

## 2020年1月2月レーンコンディション

Oil Pattern Distance: 45 Feet Reverse Brush Drop: 45 Feet Oil Per Board: 45 uL Forward Oil Total: 13.635 mL **Reverse Oil Total:** 6.975 mL 20.61 mL **Volume Oil Total:** Forward Boards Crossed: 303 Boards Reverse Boards Crossed: 155 Boards 458 Boards **Total Boards Crossed:** 