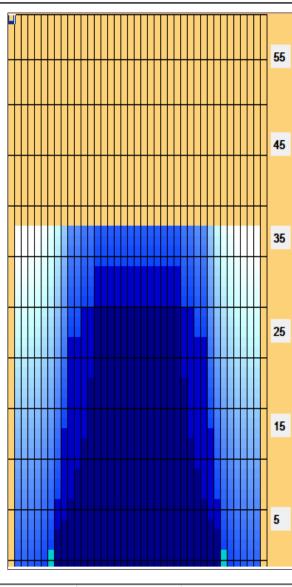

## 2020年3月4月レーンコンディション

Oil Pattern Distance: 38 Feet Reverse Brush Drop: 38 Feet Oil Per Board: 45 uL **Forward Oil Total:** 14.31 mL 7.38 mL 21.69 mL **Reverse Oil Total: Volume Oil Total: Total Boards Crossed:** Forward Boards Crossed: 318 Boards Reverse Boards Crossed: 164 Boards 482 Boards