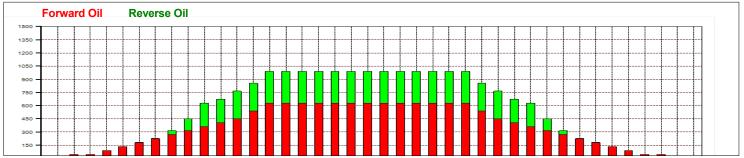

## 2020年3月4月レーンコンディション

Oil Pattern Distance: 38 Feet Reverse Brush Drop: 38 Feet Oil Per Board: 45 uL **Forward Oil Total:** 14.31 mL 7.38 mL 21.69 mL **Reverse Oil Total: Volume Oil Total: Total Boards Crossed:** Forward Boards Crossed: 318 Boards Reverse Boards Crossed: 164 Boards 482 Boards