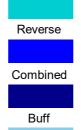

## 2020年5月6月レーンコンディション

Oil Pattern Distance: 42 Feet 42 Feet Oil Per Board: 45 uL Reverse Brush Drop: Forward Oil Total: 11.745 mL **Reverse Oil Total:** 8.82 mL **Volume Oil Total:** 20.565 mL Forward Boards Crossed: 261 Boards Reverse Boards Crossed: 196 Boards 457 Boards **Total Boards Crossed:** 