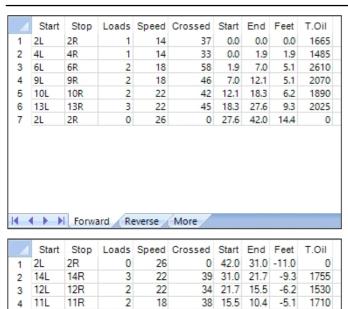

## 2020年5月6月レーンコンディション

Oil Pattern Distance: 42 Feet 42 Feet Oil Per Board: 45 uL Reverse Brush Drop: Forward Oil Total: 11.745 mL **Reverse Oil Total:** 8.82 mL **Volume Oil Total:** 20.565 mL Forward Boards Crossed: 261 Boards Reverse Boards Crossed: 196 Boards 457 Boards **Total Boards Crossed:** 