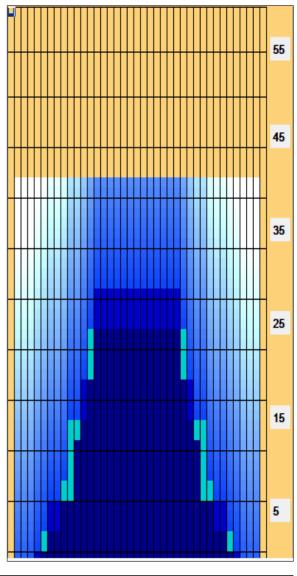

## 2020年5月6月レーンコンディション

Oil Pattern Distance: 42 Feet 42 Feet Oil Per Board: 45 uL Reverse Brush Drop: Forward Oil Total: 11.745 mL **Reverse Oil Total:** 8.82 mL **Volume Oil Total:** 20.565 mL Forward Boards Crossed: 261 Boards Reverse Boards Crossed: 196 Boards 457 Boards **Total Boards Crossed:** 