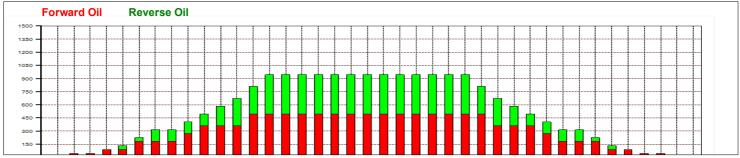

## 2020年5月6月レーンコンディション

Oil Pattern Distance: 42 Feet 42 Feet Oil Per Board: 45 uL Reverse Brush Drop: Forward Oil Total: 11.745 mL **Reverse Oil Total:** 8.82 mL **Volume Oil Total:** 20.565 mL Forward Boards Crossed: 261 Boards Reverse Boards Crossed: 196 Boards 457 Boards **Total Boards Crossed:** 