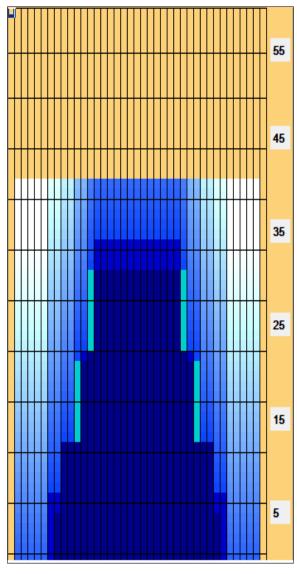

## 2020年9月10月レーンコンディション

Oil Pattern Distance: 42 Feet Oil Per Board: 42 Feet Reverse Brush Drop: 45 uL Forward Oil Total: 14.04 mL **Reverse Oil Total:** 7.335 mL **Volume Oil Total:** 21.375 mL Forward Boards Crossed: 312 Boards Reverse Boards Crossed: 163 Boards 475 Boards **Total Boards Crossed:** 