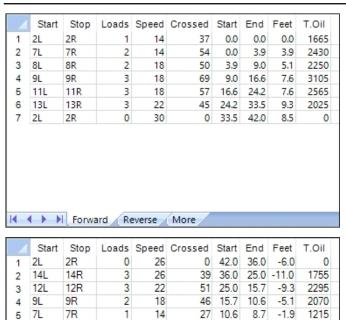

## 2020年9月10月レーンコンディション

Oil Pattern Distance: 42 Feet Oil Per Board: 42 Feet Reverse Brush Drop: 45 uL Forward Oil Total: 14.04 mL **Reverse Oil Total:** 7.335 mL **Volume Oil Total:** 21.375 mL Forward Boards Crossed: 312 Boards Reverse Boards Crossed: 163 Boards 475 Boards **Total Boards Crossed:** 