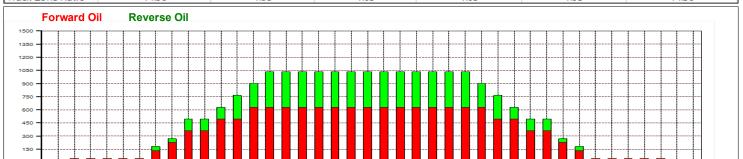

## 2020年9月10月レーンコンディション

Oil Pattern Distance: 42 Feet Oil Per Board: 42 Feet Reverse Brush Drop: 45 uL Forward Oil Total: 14.04 mL **Reverse Oil Total:** 7.335 mL **Volume Oil Total:** 21.375 mL Forward Boards Crossed: 312 Boards Reverse Boards Crossed: 163 Boards 475 Boards **Total Boards Crossed:** 