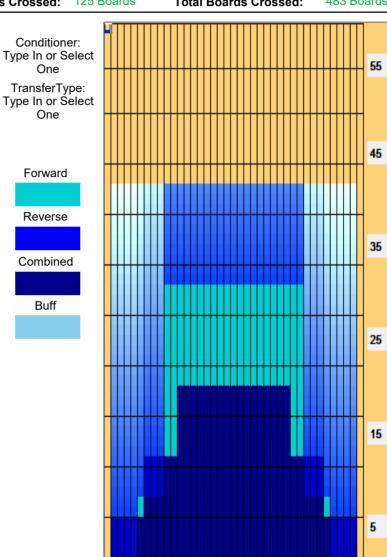

## 2020年11月12月レーンコンディション

Oil Pattern Distance: 43 Feet Reverse Brush Drop: 43 Feet Oil Per Board: 45 uL **Forward Oil Total:** 16.11 mL **Reverse Oil Total:** 5.625 mL **Volume Oil Total:** 21.735 mL 483 Boards Forward Boards Crossed: 358 Boards Reverse Boards Crossed: 125 Boards **Total Boards Crossed:** 