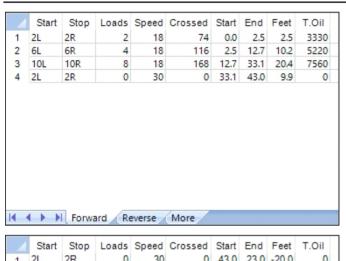

| Forward Reverse More |       |       |        |        |         |       |      |       |       |  |  |  |
|----------------------|-------|-------|--------|--------|---------|-------|------|-------|-------|--|--|--|
| <b>A</b>             | Start | Stop  | Loads  | Speed  | Crossed | Start | End  | Feet  | T.Oil |  |  |  |
| 1                    | 2L    | 2R    | 0      | 30     | 0       | 43.0  | 23.0 | -20.0 | 0     |  |  |  |
| 2                    | 12L   | 12R   | 2      | 26     | 34      | 23.0  | 15.7 | -7.3  | 1530  |  |  |  |
| 3                    | 7L    | 7R    | 2      | 22     | 54      | 15.7  | 9.5  | -6.2  | 2430  |  |  |  |
| 4                    | 2L    | 2R    | 1      | 18     | 37      | 9.5   | 7.0  | -2.5  | 1665  |  |  |  |
| 5                    | 2L    | 2R    | 0      | 14     | 0       | 7.0   | 0.0  | -7.0  | 0     |  |  |  |
| 14 - 4               |       | Forwa | ard Re | everse | More    |       |      |       |       |  |  |  |