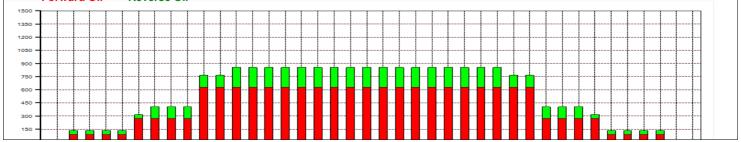

| Item                    | 3L-7L:18L-18R        | 8L-12L:18L-18R      | 13L-17L:18L-18R     | 18L-18R:17R-13R      | 18L-18R:12R-8R      | 18L-18R:7R-3R        |  |  |  |  |  |  |  |
|-------------------------|----------------------|---------------------|---------------------|----------------------|---------------------|----------------------|--|--|--|--|--|--|--|
| Description             | Outside Track:Middle | Middle Track:Middle | Inside Track:Middle | Mlddle: Inside Track | Middle:Middle Track | Middle:Outside Track |  |  |  |  |  |  |  |
| Track Zone Ratio        | 3.8                  | 1.34                | 1.34 1 1            |                      | 1.34                | 3.8                  |  |  |  |  |  |  |  |
| Forward Oil Reverse Oil |                      |                     |                     |                      |                     |                      |  |  |  |  |  |  |  |
| 1350                    |                      |                     |                     |                      |                     |                      |  |  |  |  |  |  |  |