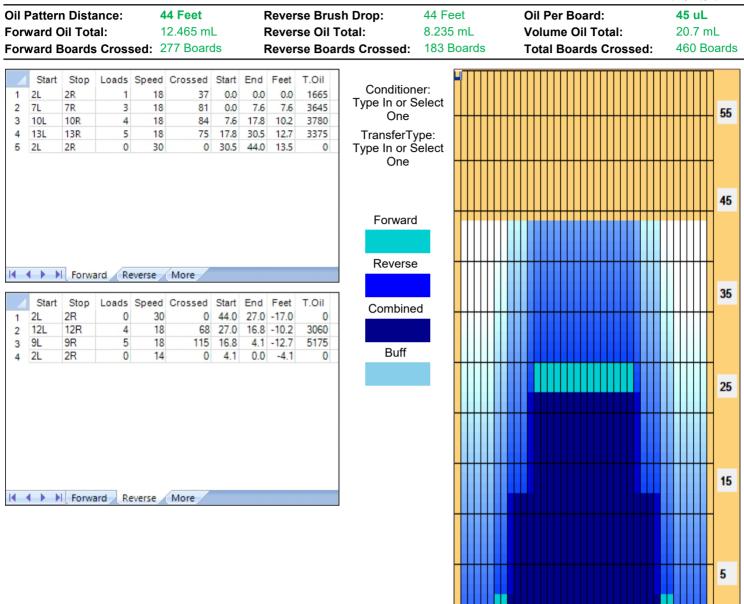

## 2021年3月4月レーンコンディション

| Item<br>Description | 3L-7L:18L-18R<br>Outside Track:Middle | 8L-12L:18L-18R<br>Middle Track:Middle | 13L-17L:18L-18R<br>Inside Track:Middle | 18L-18R:17R-13R<br>Middle: Inside Track | 18L-18R:12R-8R<br>Middle:Middle Track | 18L-18R:7R-3R<br>Middle:Outside Track |
|---------------------|---------------------------------------|---------------------------------------|----------------------------------------|-----------------------------------------|---------------------------------------|---------------------------------------|
| rack Zone Ratio     | 13.75                                 | 1.96                                  | 1                                      | 1                                       | 1.96                                  | 13.75                                 |
| Forward             | Dil Reverse Oil                       |                                       |                                        |                                         |                                       |                                       |
| 1350                |                                       |                                       | · · · · · · · · · · · · · · · · · · ·  |                                         |                                       | ĮĮĮĮ                                  |
| 1200                |                                       |                                       | ++                                     |                                         |                                       | <u>+</u> ++                           |
| 900                 |                                       |                                       |                                        |                                         |                                       | <u>++</u>                             |
| 750                 |                                       |                                       |                                        |                                         |                                       | +++                                   |
| 600                 |                                       | ╕╍╪╍┨╴┢╸┶╸┝╸┶                         |                                        |                                         |                                       | <u>+++</u>                            |
| 450                 |                                       |                                       |                                        |                                         |                                       | ļļļ                                   |
| 150                 | ···┼··┼··╆·┢·┢                        |                                       |                                        |                                         | ╌┨╌┢╌┢╌┼╌┼╌╴                          | <u>}}</u>                             |