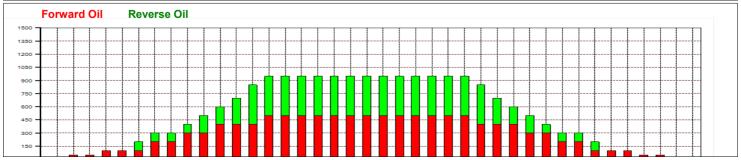

## 2021年7月8月レーンコンディション

Oil Pattern Distance: 41 Feet Reverse Brush Drop: 41 Feet Oil Per Board: 50 uL **Forward Oil Total:** 11.7 mL 8.95 mL **Reverse Oil Total: Volume Oil Total:** 20.65 mL Forward Boards Crossed: 234 Boards Reverse Boards Crossed: 179 Boards 413 Boards **Total Boards Crossed:** 