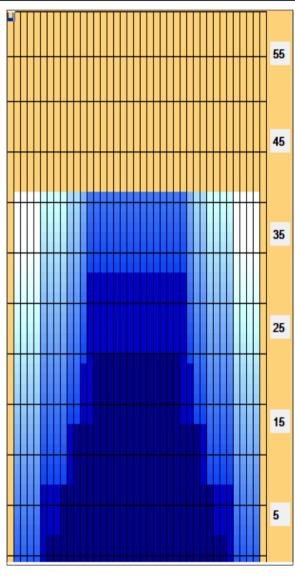

## 2021年7月8月レーンコンディション

Oil Pattern Distance: 41 Feet Reverse Brush Drop: 41 Feet Oil Per Board: 50 uL **Forward Oil Total:** 11.7 mL 8.95 mL **Reverse Oil Total: Volume Oil Total:** 20.65 mL Forward Boards Crossed: 234 Boards Reverse Boards Crossed: 179 Boards 413 Boards **Total Boards Crossed:** 