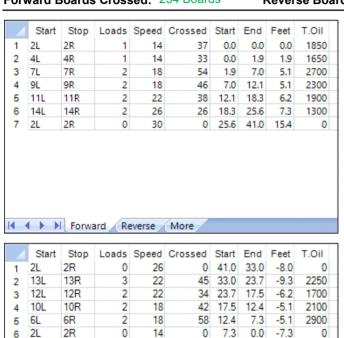

## 2021年7月8月レーンコンディション

Oil Pattern Distance: 41 Feet Reverse Brush Drop: 41 Feet Oil Per Board: 50 uL **Forward Oil Total:** 11.7 mL 8.95 mL **Reverse Oil Total: Volume Oil Total:** 20.65 mL Forward Boards Crossed: 234 Boards Reverse Boards Crossed: 179 Boards 413 Boards **Total Boards Crossed:** 