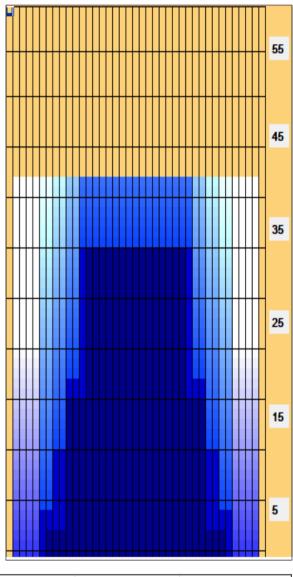

## 2021年11月12月コンディション

Oil Pattern Distance: 42 Feet Reverse Brush Drop: 42 Feet Oil Per Board: 45 uL **Forward Oil Total:** 13.635 mL 7.74 mL **Reverse Oil Total: Volume Oil Total:** 21.375 mL Forward Boards Crossed: 303 Boards Reverse Boards Crossed: 172 Boards 475 Boards **Total Boards Crossed:** 