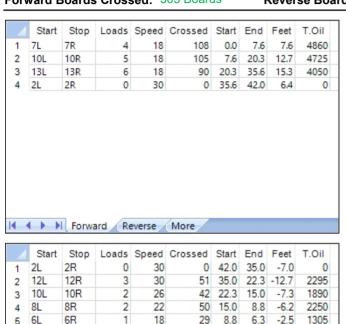

## 2021年11月12月コンディション

Oil Pattern Distance: 42 Feet Reverse Brush Drop: 42 Feet Oil Per Board: 45 uL **Forward Oil Total:** 13.635 mL 7.74 mL **Reverse Oil Total: Volume Oil Total:** 21.375 mL Forward Boards Crossed: 303 Boards Reverse Boards Crossed: 172 Boards 475 Boards **Total Boards Crossed:** 

18

14

0

29 8.8

0 6.3 6.3 -2.5

0.0 -6.3 1305

0

6L

2R

5 6 2L

| Conditioner:<br>Type In or Select<br>One  |
|-------------------------------------------|
| TransferType:<br>Type In or Select<br>One |

Reverse Combined Buff

Forward

| Forward Oil Reverse Oil |                      |                     |                     |                      |                     |                      |  |
|-------------------------|----------------------|---------------------|---------------------|----------------------|---------------------|----------------------|--|
| Track Zone Ratio        | 19.17                | 1.95                | 1                   | 1                    | 1.95                | 19.17                |  |
| Description             | Outside Track:Middle | Middle Track:Middle | Inside Track:Middle | MIddle: Inside Track | Middle:Middle Track | Middle:Outside Track |  |
| Item                    | 3L-7L:18L-18R        | 8L-12L:18L-18R      | 13L-17L:18L-18R     | 18L-18R:17R-13R      | 18L-18R:12R-8R      | 18L-18R:7R-3R        |  |