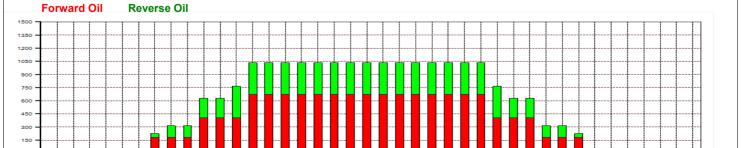

## 2021年11月12月コンディション

Oil Pattern Distance: 42 Feet Reverse Brush Drop: 42 Feet Oil Per Board: 45 uL **Forward Oil Total:** 13.635 mL 7.74 mL **Reverse Oil Total: Volume Oil Total:** 21.375 mL Forward Boards Crossed: 303 Boards Reverse Boards Crossed: 172 Boards 475 Boards **Total Boards Crossed:** 