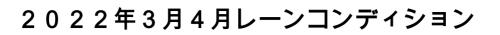

| Item<br>Description     | 3L-7L:18L-18R<br>Outside Track:Middle | 8L-12L:18L-18R<br>Middle Track:Middle | 13L-17L:18L-18R<br>Inside Track:Middle | 18L-18R:17R-13R<br>Middle: Inside Track | 18L-18R:12R-8R<br>Middle:Middle Track | 18L-18R:7R-3R<br>Middle:Outside Track |
|-------------------------|---------------------------------------|---------------------------------------|----------------------------------------|-----------------------------------------|---------------------------------------|---------------------------------------|
| Track Zone Ratio        | 9.09                                  | 1.33                                  | 1                                      | 1                                       | 1.33                                  | 9.09                                  |
| Forward Oil Reverse Oil |                                       |                                       |                                        |                                         |                                       |                                       |
| 1350                    |                                       |                                       | · · · · · · · · · · · · · · · · · · ·  | ····                                    |                                       | ļļ                                    |
| 1200                    |                                       |                                       |                                        |                                         |                                       | <u>+</u> +++                          |
| 1050                    |                                       |                                       | ++++++++++                             |                                         |                                       | ++++                                  |
| 750                     |                                       |                                       |                                        |                                         |                                       |                                       |
| 600                     |                                       |                                       |                                        |                                         |                                       | ++++                                  |
| 450                     |                                       |                                       | ▋╶┨╶┨╶┨╶┨╶┨                            |                                         |                                       | <u>}}-</u>                            |
| 150                     |                                       |                                       |                                        |                                         |                                       |                                       |