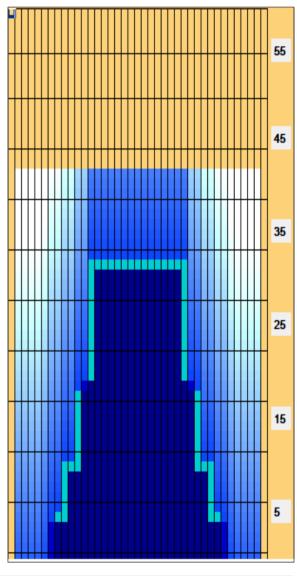

## 2022年5月6月レーンコンディション

Oil Pattern Distance: 43 Feet Reverse Brush Drop: 43 Feet Oil Per Board: 45 uL 13.86 mL **Forward Oil Total:** 7.155 mL **Reverse Oil Total: Volume Oil Total:** 21.015 mL Forward Boards Crossed: 308 Boards Reverse Boards Crossed: 159 Boards **Total Boards Crossed:** 467 Boards