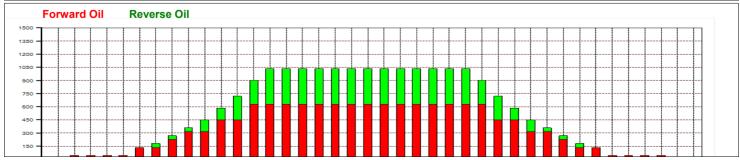

## 2022年5月6月レーンコンディション

Oil Pattern Distance: 43 Feet Reverse Brush Drop: 43 Feet Oil Per Board: 45 uL 13.86 mL **Forward Oil Total:** 7.155 mL **Reverse Oil Total: Volume Oil Total:** 21.015 mL Forward Boards Crossed: 308 Boards Reverse Boards Crossed: 159 Boards **Total Boards Crossed:** 467 Boards