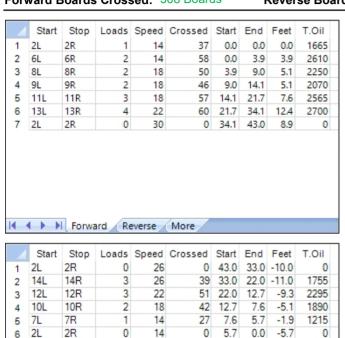

## 2022年5月6月レーンコンディション

Oil Pattern Distance: 43 Feet Reverse Brush Drop: 43 Feet Oil Per Board: 45 uL 13.86 mL **Forward Oil Total:** 7.155 mL **Reverse Oil Total: Volume Oil Total:** 21.015 mL Forward Boards Crossed: 308 Boards Reverse Boards Crossed: 159 Boards **Total Boards Crossed:** 467 Boards