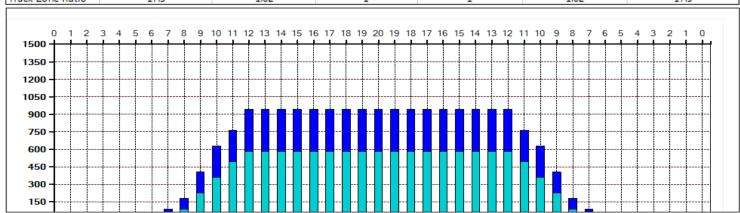

## 2022年9月10月レーンコンディション

45 Feet Oil Pattern Distance: 45 Feet Reverse Brush Drop: Oil Per Board: 45 uL **Forward Oil Total:** 12.285 mL **Reverse Oil Total:** 8.28 mL **Volume Oil Total:** 20.565 mL Forward Boards Crossed: 273 Boards **Reverse Boards Crossed:** 184 Boards 457 Boards **Total Boards Crossed:** 

|         | Start              | Stop              | Loads           | Speed             | Crossed                        | Start                        | End          | Feet          | T.Oil                      |
|---------|--------------------|-------------------|-----------------|-------------------|--------------------------------|------------------------------|--------------|---------------|----------------------------|
| 1       | 8L                 | 8R                | 2               | 14                | 50                             | 0.0                          | 1.9          | 1.9           | 2250                       |
| 2       | 9L                 | 9R                | 3               | 14                | 69                             | 1.9                          | 7.8          | 5.9           | 3105                       |
| 3       | 10L                | 10R               | 3               | 14                | 63                             | 7.8                          | 13.7         | 5.9           | 2835                       |
| 4       | 11L                | 11R               | 3               | 14                | 57                             | 13.7                         | 19.6         | 5.9           | 2565                       |
| 5       | 12L                | 12R               | 2               | 18                | 34                             | 19.6                         | 24.7         | 5.1           | 1530                       |
| 6       | 2L                 | 2R                | 0               | 26                | 0                              | 24.7                         | 35.0         | 10.3          | 0                          |
| 7       | 2L                 | 2R                | 0               | 30                | 0                              | 35.0                         | 45.0         | 10.0          | 0                          |
|         |                    |                   |                 |                   |                                |                              |              |               |                            |
|         | <b>↔</b>           | Forwa             | ard Re          | everse            | More                           |                              |              |               |                            |
|         | <b>←→→</b>         | Forwa             | ard Re          | everse            | More                           |                              |              |               |                            |
| <u></u> | Start              | Forwa             |                 |                   | More Crossed                   | Start                        | End          | Feet          | T.Oil                      |
| 1       |                    |                   | Loads<br>0      |                   | Crossed                        | Start<br>45.0                | End 30.0     | Feet<br>-15.0 |                            |
| 2       | Start<br>2L<br>12L | Stop<br>2R<br>12R | Loads<br>0      | Speed<br>30<br>26 | Crossed<br>0<br>34             | 45.0<br>30.0                 | 30.0<br>22.7 | -15.0<br>-7.3 | 0                          |
| 1 2 3   | Start<br>2L        | Stop<br>2R        | Loads<br>0<br>2 | Speed<br>30       | Crossed<br>0<br>34             | 45.0<br>30.0<br>22.7         | 30.0         | -15.0         | T.Oil<br>0<br>1530<br>1890 |
| 2       | Start<br>2L<br>12L | Stop<br>2R<br>12R | Loads<br>0      | Speed<br>30<br>26 | Crossed<br>0<br>34<br>42<br>46 | 45.0<br>30.0<br>22.7<br>15.4 | 30.0<br>22.7 | -15.0<br>-7.3 | 1530                       |