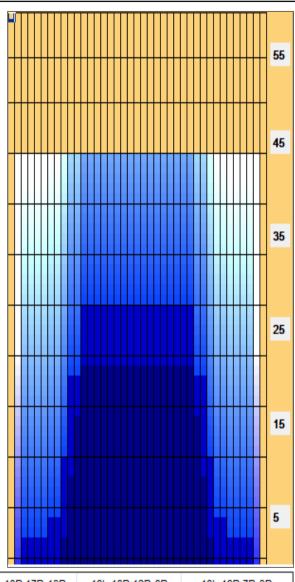

## 2022年9月10月レーンコンディション

45 Feet Oil Pattern Distance: 45 Feet Reverse Brush Drop: Oil Per Board: 45 uL **Forward Oil Total:** 12.285 mL **Reverse Oil Total:** 8.28 mL **Volume Oil Total:** 20.565 mL Forward Boards Crossed: 273 Boards **Reverse Boards Crossed:** 184 Boards 457 Boards **Total Boards Crossed:** 

|         | Start              | Stop              | Loads           | Speed             | Crossed                        | Start                        | End          | Feet          | T.Oil                      |
|---------|--------------------|-------------------|-----------------|-------------------|--------------------------------|------------------------------|--------------|---------------|----------------------------|
| 1       | 8L                 | 8R                | 2               | 14                | 50                             | 0.0                          | 1.9          | 1.9           | 2250                       |
| 2       | 9L                 | 9R                | 3               | 14                | 69                             | 1.9                          | 7.8          | 5.9           | 3105                       |
| 3       | 10L                | 10R               | 3               | 14                | 63                             | 7.8                          | 13.7         | 5.9           | 2835                       |
| 4       | 11L                | 11R               | 3               | 14                | 57                             | 13.7                         | 19.6         | 5.9           | 2565                       |
| 5       | 12L                | 12R               | 2               | 18                | 34                             | 19.6                         | 24.7         | 5.1           | 1530                       |
| 6       | 2L                 | 2R                | 0               | 26                | 0                              | 24.7                         | 35.0         | 10.3          | 0                          |
| 7       | 2L                 | 2R                | 0               | 30                | 0                              | 35.0                         | 45.0         | 10.0          | 0                          |
|         |                    |                   |                 |                   |                                |                              |              |               |                            |
|         | <b>↔</b>           | Forwa             | ard Re          | everse            | More                           |                              |              |               |                            |
|         | <b>←→→</b>         | Forwa             | ard Re          | everse            | More                           |                              |              |               |                            |
| <u></u> | Start              | Forwa             |                 |                   | More Crossed                   | Start                        | End          | Feet          | T.Oil                      |
| 1       |                    |                   | Loads<br>0      |                   | Crossed                        | Start<br>45.0                | End 30.0     | Feet<br>-15.0 |                            |
| 2       | Start<br>2L<br>12L | Stop<br>2R<br>12R | Loads<br>0      | Speed<br>30<br>26 | Crossed<br>0<br>34             | 45.0<br>30.0                 | 30.0<br>22.7 | -15.0<br>-7.3 | 0                          |
| 1 2 3   | Start<br>2L        | Stop<br>2R        | Loads<br>0<br>2 | Speed<br>30       | Crossed<br>0<br>34             | 45.0<br>30.0<br>22.7         | 30.0         | -15.0         | T.Oil<br>0<br>1530<br>1890 |
| 2       | Start<br>2L<br>12L | Stop<br>2R<br>12R | Loads<br>0      | Speed<br>30<br>26 | Crossed<br>0<br>34<br>42<br>46 | 45.0<br>30.0<br>22.7<br>15.4 | 30.0<br>22.7 | -15.0<br>-7.3 | 1530                       |