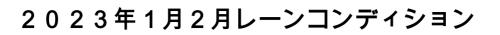

| Item<br>escription | 3L-7L:18L-18R<br>Outside Track:Middle | 8L-12L:18L-18R<br>Middle Track:Middle | 13L-17L:18L-18R<br>Inside Track:Middle | 18L-18R:17R-13R<br>Middle: Inside Track | 18L-18R:12R-8R<br>Middle:Middle Track | 18L-18R:7R-3R<br>Middle:Outside Track |
|--------------------|---------------------------------------|---------------------------------------|----------------------------------------|-----------------------------------------|---------------------------------------|---------------------------------------|
| rack Zone Ratio    | 9.09                                  | 1.28                                  | 1                                      | 1                                       | 1.28                                  | 9.09                                  |
| Forward O          | il Reverse Oil                        |                                       |                                        |                                         |                                       |                                       |
| 1350               |                                       |                                       | · · · · · · · · · · · · · · · · · · ·  | ····                                    |                                       | III                                   |
| 1200               |                                       |                                       |                                        | }                                       |                                       | <u>+</u> ++                           |
| 1050               |                                       |                                       | +++++++++++++++++++++++++++++++++++    |                                         |                                       | <u>+</u> ++                           |
| 900 <b></b>        |                                       |                                       |                                        |                                         |                                       | ļļļ                                   |
| 600                |                                       |                                       |                                        |                                         | ┟╌ <mark>╴</mark> ┫╌╊┓╌┞╌╌┞╌╌┞╌╌╿     | <u>+</u> ++                           |
| 450                |                                       |                                       |                                        |                                         |                                       |                                       |
| 300                |                                       |                                       |                                        |                                         |                                       |                                       |