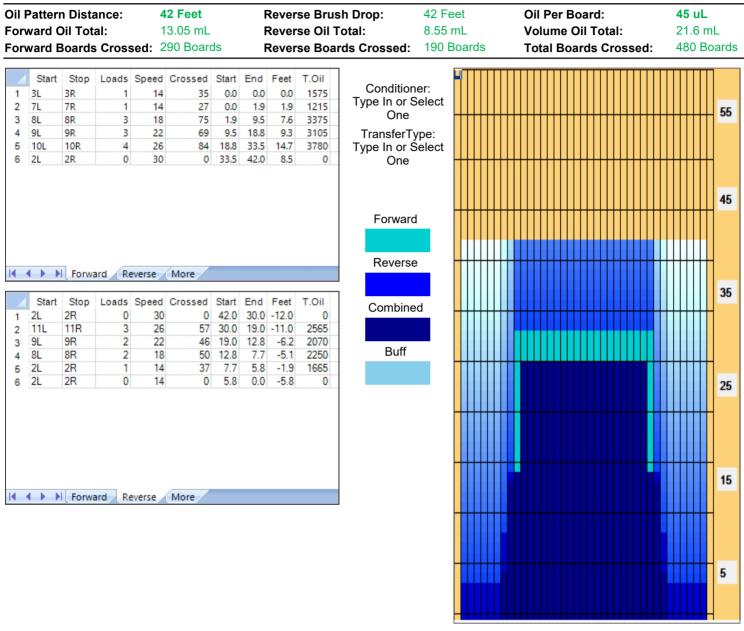

| Item<br>escription | 3L-7L:18L-18R<br>Outside Track:Middle | 8L-12L:18L-18R<br>Middle Track:Middle | 13L-17L:18L-18R<br>Inside Track:Middle | 18L-18R:17R-13R<br>Middle: Inside Track | 18L-18R:12R-8R<br>Middle:Middle Track | 18L-18R:7R-3R<br>Middle:Outside Track |
|--------------------|---------------------------------------|---------------------------------------|----------------------------------------|-----------------------------------------|---------------------------------------|---------------------------------------|
| rack Zone Ratio    | 9.09                                  | 1.28                                  | 1                                      | 1                                       | 1.28                                  | 9.09                                  |
| Forward O          | il Reverse Oil                        |                                       |                                        |                                         |                                       |                                       |
| 1350               |                                       |                                       | · · · · · · · · · · · · · · · · · · ·  | ····                                    |                                       | III                                   |
| 1200               |                                       |                                       |                                        | }                                       |                                       | <u>+</u> ++                           |
| 1050               |                                       |                                       | +++++++++++++++++++++++++++++++++++    |                                         |                                       | <u>+</u> ++                           |
| 900 <b></b>        |                                       |                                       |                                        |                                         |                                       | ļļļ                                   |
| 600                |                                       |                                       |                                        |                                         | ┟╌ <mark>╴</mark> ┫╌╊┓╌┞╌╌┞╌╌┞╌╌╿     | <u>+</u> ++                           |
| 450                |                                       |                                       |                                        |                                         |                                       |                                       |
| 300                |                                       |                                       |                                        |                                         |                                       |                                       |