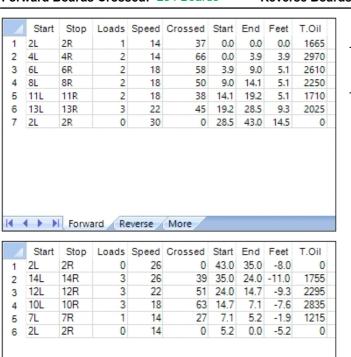

## 2023年3月4月レーンコンディション

Oil Pattern Distance: 43 Feet 43 Feet 45 uL **Reverse Brush Drop:** Oil Per Board: **Forward Oil Total:** 13.23 mL **Reverse Oil Total:** 8.1 mL **Volume Oil Total:** 21.33 mL 474 Boards Forward Boards Crossed: 294 Boards 180 Boards **Reverse Boards Crossed: Total Boards Crossed:** 