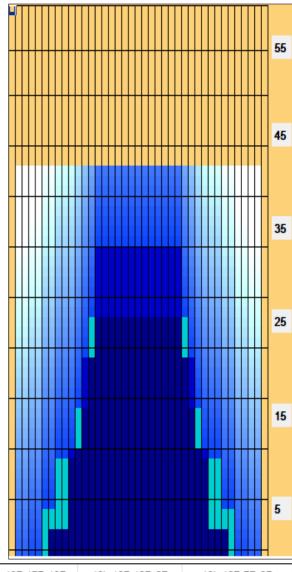

## 2023年3月4月レーンコンディション

Oil Pattern Distance: 43 Feet 43 Feet 45 uL **Reverse Brush Drop:** Oil Per Board: **Forward Oil Total:** 13.23 mL **Reverse Oil Total:** 8.1 mL **Volume Oil Total:** 21.33 mL 474 Boards Forward Boards Crossed: 294 Boards 180 Boards **Reverse Boards Crossed: Total Boards Crossed:** 