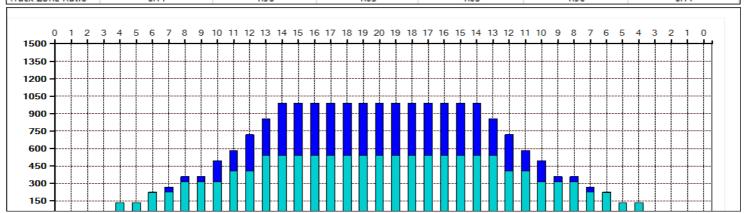

Forward Reverse More

Conditioner:
Type In or Select
One
TransferType:
Type In or Select
One

Reverse

Combined

Buff

Forward

| Item             | 3L-7L:18L-18R        | 8L-12L:18L-18R      | 13L-17L:18L-18R     | 18L-18R:17R-13R      | 18L-18R:12R-8R      | 18L-18R:7R-3R        |
|------------------|----------------------|---------------------|---------------------|----------------------|---------------------|----------------------|
| Description      | Outside Track:Middle | Middle Track:Middle | Inside Track:Middle | Mlddle: Inside Track | Middle:Middle Track | Middle:Outside Track |
| Track Zone Ratio | 6.11                 | 1.96                | 1.03                | 1.03                 | 1.96                | 6.11                 |