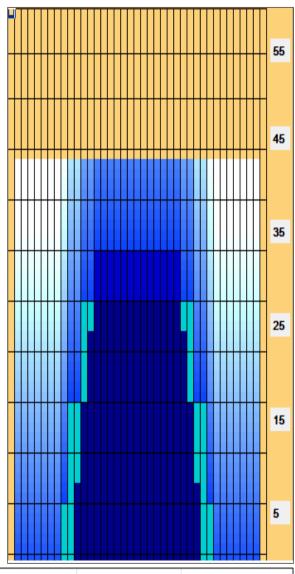

| ← → ▶ | Forward | Reverse | More

Conditioner:
Type In or Select
One
TransferType:
Type In or Select
One
Forward

Reverse

Combined

Buff

| Item             | 3L-7L:18L-18R        | 8L-12L:18L-18R      | 13L-17L:18L-18R     | 18L-18R:17R-13R      | 18L-18R:12R-8R      | 18L-18R:7R-3R        |
|------------------|----------------------|---------------------|---------------------|----------------------|---------------------|----------------------|
| Description      | Outside Track:Middle | Middle Track:Middle | Inside Track:Middle | MIddle: Inside Track | Middle:Middle Track | Middle:Outside Track |
| Track Zone Ratio | 12.5                 | 2.72                | 1.02                | 1.02                 | 2.72                | 12.5                 |