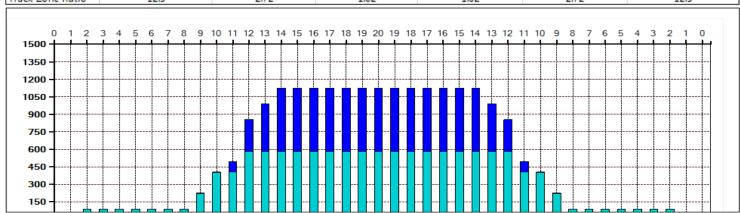

| ← → ▶ | Forward | Reverse | More

Conditioner:
Type In or Select
One
TransferType:
Type In or Select
One
Forward

Reverse

Combined

Buff

| Item             | 3L-7L:18L-18R        | 8L-12L:18L-18R      | 13L-17L:18L-18R     | 18L-18R:17R-13R      | 18L-18R:12R-8R      | 18L-18R:7R-3R        |
|------------------|----------------------|---------------------|---------------------|----------------------|---------------------|----------------------|
| Description      | Outside Track:Middle | Middle Track:Middle | Inside Track:Middle | MIddle: Inside Track | Middle:Middle Track | Middle:Outside Track |
| Track Zone Ratio | 12.5                 | 2.72                | 1.02                | 1.02                 | 2.72                | 12.5                 |