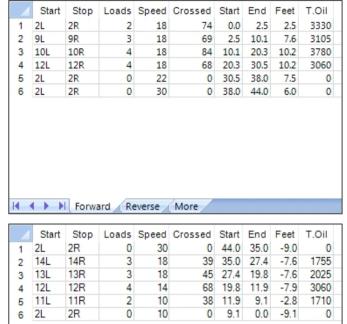

## 2023年7月8月コンディション

44 Feet 35 Feet Oil Pattern Distance: **Reverse Brush Drop:** Oil Per Board: 45 uL 13.275 mL 8.55 mL 21.825 mL Forward Oil Total: **Reverse Oil Total: Volume Oil Total:** Forward Boards Crossed: 295 Boards 190 Boards 485 Boards **Reverse Boards Crossed: Total Boards Crossed:** 