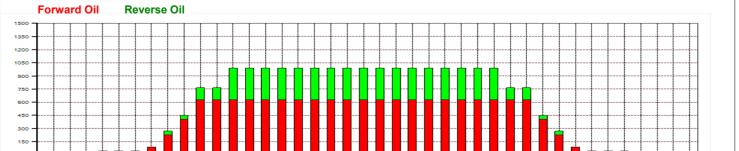

| Item                    | 3L-7L:18L-18R        | 8L-12L:18L-18R      | 13L-17L:18L-18R     | 18L-18R:17R-13R      | 18L-18R:12R-8R      | 18L-18R:7R-3R        |  |  |  |
|-------------------------|----------------------|---------------------|---------------------|----------------------|---------------------|----------------------|--|--|--|
| Description             | Outside Track:Middle | Middle Track:Middle | Inside Track:Middle | MIddle: Inside Track | Middle:Middle Track | Middle:Outside Track |  |  |  |
| Track Zone Ratio        | 22                   | 1.53                | 1                   | 1                    | 1.53                | 22                   |  |  |  |
| Forward Oil Reverse Oil |                      |                     |                     |                      |                     |                      |  |  |  |