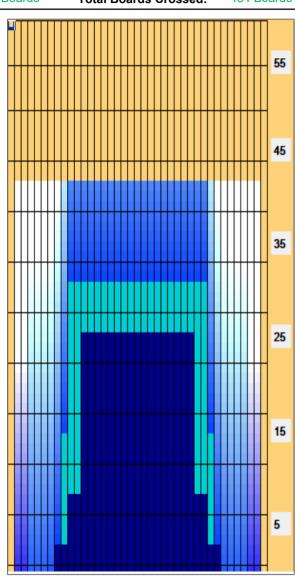

## 2023年9月10月レーンコンディション

43 Feet 36 Feet Oil Pattern Distance: Reverse Brush Drop: Oil Per Board: 45 uL Forward Oil Total: 6.84 mL 21.78 mL 14.94 mL Reverse Oil Total: **Volume Oil Total:** Forward Boards Crossed: 332 Boards 152 Boards 484 Boards **Reverse Boards Crossed: Total Boards Crossed:** 

|   | Start | Stop | Loads | Speed | Crossed | Start | End  | Feet | T.Oil |
|---|-------|------|-------|-------|---------|-------|------|------|-------|
| 1 | 4L    | 4R   | 1     | 14    | 33      | 0.0   | 0.0  | 0.0  | 1485  |
| 2 | 7L    | 7R   | 1     | 14    | 27      | 0.0   | 1.9  | 1.9  | 1215  |
| 3 | 8L    | 8R   | 3     | 14    | 75      | 1.9   | 7.8  | 5.9  | 3375  |
| 4 | 9L    | 9R   | 4     | 18    | 92      | 7.8   | 18.0 | 10.2 | 4140  |
| 5 | 10L   | 10R  | 5     | 22    | 105     | 18.0  | 33.5 | 15.5 | 4725  |
| 6 | 2L    | 2R   | 0     | 30    | 0       | 33.5  | 43.0 | 9.5  | 0     |
|   |       |      |       |       |         |       |      |      |       |
|   |       |      |       |       |         |       |      |      |       |

|   | Start | Stop | Loads | Speed | Crossed | Start | End  | Feet  | T.Oil |
|---|-------|------|-------|-------|---------|-------|------|-------|-------|
| 1 | 2L    | 2R   | 0     | 30    | 0       | 43.0  | 28.0 | -15.0 | 0     |
| 2 | 12L   | 12R  | 5     | 22    | 85      | 28.0  | 12.5 | -15.5 | 3825  |
| 3 | 10L   | 10R  | 2     | 18    | 42      | 12.5  | 7.4  | -5.1  | 1890  |
| 4 | 8L    | 8R   | 1     | 18    | 25      | 7.4   | 4.9  | -2.5  | 1125  |
| 5 | 2L    | 2R   | 0     | 14    | 0       | 4.9   | 0.0  | -4.9  | 0     |
|   |       |      |       |       |         |       |      |       |       |