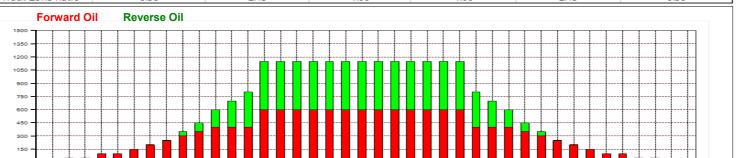

|     | Start              | Stop              | Loads      | Speed       | Crossed                    | Start                         | End                 | Feet                 | T.Oil              |
|-----|--------------------|-------------------|------------|-------------|----------------------------|-------------------------------|---------------------|----------------------|--------------------|
| 1   | 2L                 | 2R                | 1          | 10          | 37                         | 0.0                           | 0.0                 | 0.0                  | 1850               |
| 2   | 4L                 | 4R                | 1          | 14          | 33                         | 0.0                           | 1.9                 | 1.9                  | 1650               |
| 3   | 6L                 | 6R                | 1          | 14          | 29                         | 1.9                           | 3.8                 | 1.9                  | 1450               |
| 4   | 7L                 | 7R                | 1          | 14          | 27                         | 3.8                           | 5.7                 | 1.9                  | 1350               |
| 5   | 8L                 | 8R                | 1          | 18          | 25                         | 5.7                           | 8.2                 | 2.5                  | 1250               |
| 6   | 9L                 | 9R                | 1          | 18          | 23                         | 8.2                           | 10.7                | 2.5                  | 1150               |
| 7   | 10L                | 10R               | 1          | 22          | 21                         | 10.7                          | 13.8                | 3.1                  | 1050               |
| 8   | 11L                | 11R               | 1          | 22          | 19                         | 13.8                          | 16.9                | 3.1                  | 950                |
| 9   | 14L                | 14R               | 4          | 26          | 52                         | 16.9                          | 31.6                | 14.7                 | 2600               |
|     |                    |                   |            |             |                            |                               |                     |                      |                    |
| 10  | 2L                 | 2R                | 0          | 30          | 0                          | 31.6                          | 45.0                | 13.4                 | 0                  |
| 10  | <b>←→→</b>         | Forwa             | ard Re     | everse      | More                       |                               | 45.0<br>End         | 13.4<br>Feet         | T.Oil              |
|     | Start              | Forwa             | ard Re     | everse      |                            | Start                         | End                 | Feet                 | T.Oil              |
| 1   | Start 2L           | Forwa             | Loads      | Speed 30    | More<br>Crossed<br>0       |                               |                     |                      | T.Oil<br>0         |
| 1 2 | Start              | Stop<br>2R        | Loads<br>0 | Speed 30 22 | More<br>Crossed            | Start<br>45.0                 | End<br>36.0<br>26.7 | Feet<br>-9.0         | T.Oil<br>0<br>1950 |
| 1   | Start<br>2L<br>14L | Stop<br>2R<br>14R | Loads      | Speed 30    | More<br>Crossed<br>0<br>39 | Start<br>45.0<br>36.0<br>26.7 | End<br>36.0         | Feet<br>-9.0<br>-9.3 | T.Oil<br>0<br>1950 |