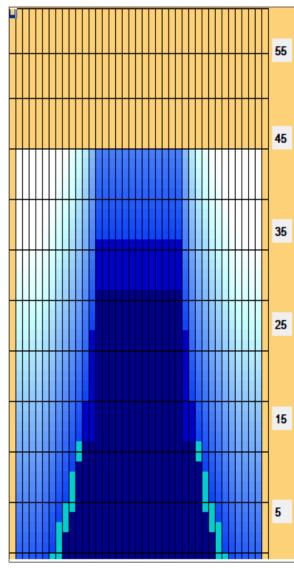

## 2024年1月2月レーンコンディション

Oil Pattern Distance: 45 Feet 35 Feet Oil Per Board: 50 uL **Reverse Brush Drop:** Forward Oil Total: 13.3 mL **Reverse Oil Total:** 9.25 mL **Volume Oil Total:** 22.55 mL Forward Boards Crossed: 266 Boards 185 Boards 451 Boards **Reverse Boards Crossed: Total Boards Crossed:** 

|     | Start              | Stop              | Loads      | Speed       | Crossed                    | Start                         | End                 | Feet                 | T.Oil              |
|-----|--------------------|-------------------|------------|-------------|----------------------------|-------------------------------|---------------------|----------------------|--------------------|
| 1   | 2L                 | 2R                | 1          | 10          | 37                         | 0.0                           | 0.0                 | 0.0                  | 1850               |
| 2   | 4L                 | 4R                | 1          | 14          | 33                         | 0.0                           | 1.9                 | 1.9                  | 1650               |
| 3   | 6L                 | 6R                | 1          | 14          | 29                         | 1.9                           | 3.8                 | 1.9                  | 1450               |
| 4   | 7L                 | 7R                | 1          | 14          | 27                         | 3.8                           | 5.7                 | 1.9                  | 1350               |
| 5   | 8L                 | 8R                | 1          | 18          | 25                         | 5.7                           | 8.2                 | 2.5                  | 1250               |
| 6   | 9L                 | 9R                | 1          | 18          | 23                         | 8.2                           | 10.7                | 2.5                  | 1150               |
| 7   | 10L                | 10R               | 1          | 22          | 21                         | 10.7                          | 13.8                | 3.1                  | 1050               |
| 8   | 11L                | 11R               | 1          | 22          | 19                         | 13.8                          | 16.9                | 3.1                  | 950                |
| 9   | 14L                | 14R               | 4          | 26          | 52                         | 16.9                          | 31.6                | 14.7                 | 2600               |
|     |                    |                   |            |             |                            |                               |                     |                      |                    |
| 10  | 2L                 | 2R                | 0          | 30          | 0                          | 31.6                          | 45.0                | 13.4                 | 0                  |
| 10  | <b>←→→</b>         | Forwa             | ard Re     | everse      | More                       |                               | 45.0<br>End         | 13.4<br>Feet         | T.Oil              |
|     | Start              | Forwa             | ard Re     | everse      |                            | Start                         | End                 | Feet                 | T.Oil              |
| 1   | Start 2L           | Forwa             | Loads      | Speed 30    | More<br>Crossed<br>0       |                               |                     |                      | T.Oil<br>0         |
| 1 2 | Start              | Stop<br>2R        | Loads<br>0 | Speed 30 22 | More<br>Crossed            | Start<br>45.0                 | End<br>36.0<br>26.7 | Feet<br>-9.0         | T.Oil<br>0<br>1950 |
| 1   | Start<br>2L<br>14L | Stop<br>2R<br>14R | Loads      | Speed 30    | More<br>Crossed<br>0<br>39 | Start<br>45.0<br>36.0<br>26.7 | End<br>36.0         | Feet<br>-9.0<br>-9.3 | T.Oil<br>0<br>1950 |