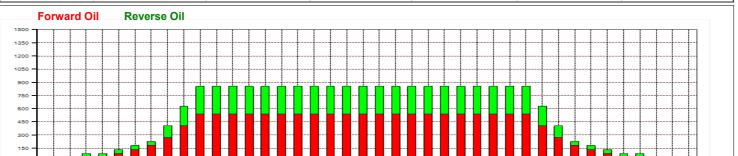

|     | Start        | Stop              | Loads                | Speed           | Crossed                          | Start                         | End                 | Feet                 | T.Oil              |
|-----|--------------|-------------------|----------------------|-----------------|----------------------------------|-------------------------------|---------------------|----------------------|--------------------|
| 1   | 3L           | 3R                | 1                    | 14              | 35                               | 0.0                           | 0.0                 | 0.0                  | 1575               |
| 2   | 5L           | 5R                | 1                    | 14              | 31                               | 0.0                           | 1.9                 | 1.9                  | 1395               |
| 3   | 6L           | 6R                | 1                    | 18              | 29                               | 1.9                           | 4.4                 | 2.5                  | 1305               |
| 4   | 7L           | 7R                | 1                    | 18              | 27                               | 4.4                           | 6.9                 | 2.5                  | 1215               |
| 5   | 8L           | 8R                | 2                    | 22              | 50                               | 6.9                           | 13.1                | 6.2                  | 2250               |
| 6   | 9L           | 9R                | 3                    | 22              | 69                               | 13.1                          | 22.4                | 9.3                  | 3105               |
| 7   | 10L          | 10R               | 3                    | 26              | 63                               | 22.4                          | 33.4                | 11.0                 | 2835               |
| 8   | 2L           | 2R                | 0                    | 30              | 0                                | 33.4                          | 41.0                | 7.6                  | 0                  |
|     | ZL           | ZK.               |                      | 20              | v                                | 3311                          | 4110                | 710                  |                    |
| •   | <b>∠</b> L   |                   | ard Re               |                 | More                             | 3311                          | 7110                | 710                  | Ü                  |
|     |              |                   | ard Re               | everse          |                                  |                               | End                 | Feet                 | T.Oil              |
| 1   | <b>←→→</b>   | Forwa             | ard Re               | everse          | More                             |                               |                     |                      |                    |
| 1   | Start        | Forwa             | ard Re               | everse<br>Speed | More Crossed                     | Start<br>41.0                 | End                 | Feet                 | T.Oil              |
| 1 2 | Start 2L     | Stop<br>2R        | ard Re<br>Loads<br>0 | Speed 30        | More<br>Crossed<br>0<br>42       | Start<br>41.0<br>33.0         | End 33.0            | Feet<br>-8.0         | T.Oil<br>0         |
| 1   | Start 2L 10L | Stop<br>2R<br>10R | Loads<br>0           | Speed 30 30     | More<br>Crossed<br>0<br>42<br>46 | Start<br>41.0<br>33.0<br>24.5 | End<br>33.0<br>24.5 | Feet<br>-8.0<br>-8.5 | T.Oil<br>0<br>1890 |

0 8.5 0.0 -8.5

6 2L

Conditioner: Type In or Select One TransferType: Type In or Select One

Reverse

Combined

Buff

| Item             | 3L-7L:18L-18R        | 8L-12L:18L-18R      | 13L-17L:18L-18R     | 18L-18R:17R-13R      | 18L-18R:12R-8R      | 18L-18R:7R-3R        |
|------------------|----------------------|---------------------|---------------------|----------------------|---------------------|----------------------|
| Description      | Outside Track:Middle | Middle Track:Middle | Inside Track:Middle | MIddle: Inside Track | Middle:Middle Track | Middle:Outside Track |
| Track Zone Ratio | 5.94                 | 1.19                | 1                   | 1                    | 1.19                | 5.94                 |