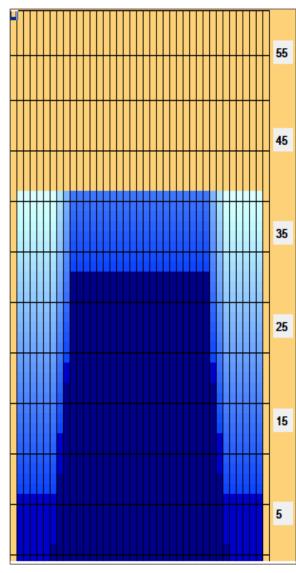

## 2024年3月4月レーンコンディション

Oil Pattern Distance: 41 Feet **Reverse Brush Drop:** 40 Feet Oil Per Board: 45 uL Forward Oil Total: 13.68 mL **Reverse Oil Total:** 7.875 mL **Volume Oil Total:** 21.555 mL Forward Boards Crossed: 304 Boards 175 Boards 479 Boards **Reverse Boards Crossed: Total Boards Crossed:** 

|     | Start        | Stop              | Loads                | Speed           | Crossed                          | Start                         | End                 | Feet                 | T.Oil              |
|-----|--------------|-------------------|----------------------|-----------------|----------------------------------|-------------------------------|---------------------|----------------------|--------------------|
| 1   | 3L           | 3R                | 1                    | 14              | 35                               | 0.0                           | 0.0                 | 0.0                  | 1575               |
| 2   | 5L           | 5R                | 1                    | 14              | 31                               | 0.0                           | 1.9                 | 1.9                  | 1395               |
| 3   | 6L           | 6R                | 1                    | 18              | 29                               | 1.9                           | 4.4                 | 2.5                  | 1305               |
| 4   | 7L           | 7R                | 1                    | 18              | 27                               | 4.4                           | 6.9                 | 2.5                  | 1215               |
| 5   | 8L           | 8R                | 2                    | 22              | 50                               | 6.9                           | 13.1                | 6.2                  | 2250               |
| 6   | 9L           | 9R                | 3                    | 22              | 69                               | 13.1                          | 22.4                | 9.3                  | 3105               |
| 7   | 10L          | 10R               | 3                    | 26              | 63                               | 22.4                          | 33.4                | 11.0                 | 2835               |
| 8   | 2L           | 2R                | 0                    | 30              | 0                                | 33.4                          | 41.0                | 7.6                  | 0                  |
|     | ZL           | ZK.               |                      | 20              | v                                | 3311                          | 4110                | 710                  |                    |
| •   | <b>∠</b> L   |                   | ard Re               |                 | More                             | 3311                          | 7110                | 710                  | Ü                  |
|     |              |                   | ard Re               | everse          |                                  |                               | End                 | Feet                 | T.Oil              |
| 1   | <b>←→→</b>   | Forwa             | ard Re               | everse          | More                             |                               |                     |                      |                    |
| 1   | Start        | Forwa             | ard Re               | everse<br>Speed | More Crossed                     | Start<br>41.0                 | End                 | Feet                 | T.Oil              |
| 1 2 | Start 2L     | Stop<br>2R        | ard Re<br>Loads<br>0 | Speed 30        | More<br>Crossed<br>0<br>42       | Start<br>41.0<br>33.0         | End 33.0            | Feet<br>-8.0         | T.Oil<br>0         |
| 1   | Start 2L 10L | Stop<br>2R<br>10R | Loads<br>0           | Speed 30 30     | More<br>Crossed<br>0<br>42<br>46 | Start<br>41.0<br>33.0<br>24.5 | End<br>33.0<br>24.5 | Feet<br>-8.0<br>-8.5 | T.Oil<br>0<br>1890 |

0 8.5 0.0 -8.5

6 2L

Conditioner: Type In or Select One TransferType: Type In or Select One

Reverse

Combined

Buff

| Item             | 3L-7L:18L-18R        | 8L-12L:18L-18R      | 13L-17L:18L-18R     | 18L-18R:17R-13R      | 18L-18R:12R-8R      | 18L-18R:7R-3R        |
|------------------|----------------------|---------------------|---------------------|----------------------|---------------------|----------------------|
| Description      | Outside Track:Middle | Middle Track:Middle | Inside Track:Middle | MIddle: Inside Track | Middle:Middle Track | Middle:Outside Track |
| Track Zone Ratio | 5.94                 | 1.19                | 1                   | 1                    | 1.19                | 5.94                 |