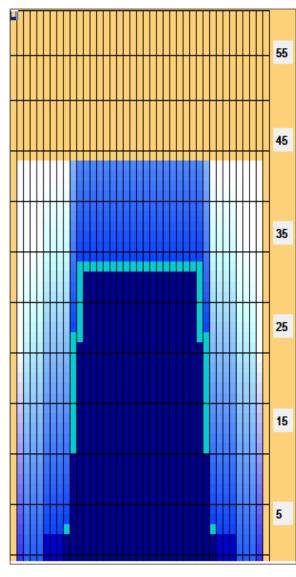

## 2024年5月6月レーンコンディション

Oil Pattern Distance: 44 Feet **Reverse Brush Drop:** 43 Feet Oil Per Board: 45 uL Forward Oil Total: 13.725 mL **Reverse Oil Total:** 8.235 mL **Volume Oil Total:** 21.96 mL Forward Boards Crossed: 305 Boards 183 Boards 488 Boards **Reverse Boards Crossed: Total Boards Crossed:** 

|         | Start                     | Stop                     | Loads           | Speed                   | Crossed                        | Start                | End                  | Feet                   | T.Oil             |
|---------|---------------------------|--------------------------|-----------------|-------------------------|--------------------------------|----------------------|----------------------|------------------------|-------------------|
| 1       | 3L                        | 3R                       | 1               | 14                      | 35                             | 0.0                  | 0.0                  | 0.0                    | 1575              |
| 2       | 4L                        | 4R                       | 1               | 14                      | 33                             | 0.0                  | 1.9                  | 1.9                    | 1485              |
| 3       | 7L                        | 7R                       | 1               | 14                      | 27                             | 1.9                  | 3.8                  | 1.9                    | 1215              |
| 4       | 9L                        | 9R                       | 2               | 18                      | 46                             | 3.8                  | 8.9                  | 5.1                    | 2070              |
| 5       | 10L                       | 10R                      | 6               | 22                      | 126                            | 8.9                  | 27.6                 | 18.7                   | 5670              |
| 6       | 11L                       | 11R                      | 2               | 26                      | 38                             | 27.6                 | 34.9                 | 7.3                    | 1710              |
| 7       | 2L                        | 2R                       | 0               | 30                      | 0                              | 34.9                 | 44.0                 | 9.1                    | 0                 |
|         | 4 > >                     | Forw                     | ard Re          | everse /                | More                           |                      |                      |                        |                   |
|         | <b>←→→</b>                |                          | ard Re          | everse                  | More                           |                      |                      |                        |                   |
|         | Start                     | Forwa                    |                 |                         | More                           | Start                | End                  | Feet                   | T.Oil             |
| 1       |                           |                          |                 |                         |                                | Start<br>44.0        | End 33.0             | Feet<br>-11.0          | T.Oil<br>0        |
|         | Start                     | Stop                     | Loads           | Speed                   | Crossed<br>0                   |                      |                      |                        |                   |
| 2       | Start<br>2L               | Stop<br>2R               | Loads<br>0      | Speed<br>30             | Crossed<br>0<br>34             | 44.0                 | 33.0                 | -11.0                  | 0                 |
| 1 2 3 4 | Start<br>2L<br>12L        | Stop<br>2R<br>12R        | Loads<br>0<br>2 | Speed<br>30<br>26       | Crossed<br>0<br>34<br>57       | 44.0<br>33.0         | 33.0<br>25.7         | -11.0<br>-7.3          | 0<br>1530         |
| 2       | Start<br>2L<br>12L<br>11L | Stop<br>2R<br>12R<br>11R | Loads<br>0<br>2 | Speed<br>30<br>26<br>26 | Crossed<br>0<br>34<br>57<br>63 | 44.0<br>33.0<br>25.7 | 33.0<br>25.7<br>14.7 | -11.0<br>-7.3<br>-11.0 | 0<br>1530<br>2565 |

Conditioner: Type In or Select One TransferType: Type In or Select One

Reverse

Combined

Buff

| Item             | 3L-7L:18L-18R        | 8L-12L:18L-18R      | 13L-17L:18L-18R     | 18L-18R:17R-13R      | 18L-18R:12R-8R      | 18L-18R:7R-3R        |
|------------------|----------------------|---------------------|---------------------|----------------------|---------------------|----------------------|
| Description      | Outside Track:Middle | Middle Track:Middle | Inside Track:Middle | MIddle: Inside Track | Middle:Middle Track | Middle:Outside Track |
| Track Zone Ratio | 9.17                 | 1.64                | 1                   | 1                    | 1.64                | 9.17                 |