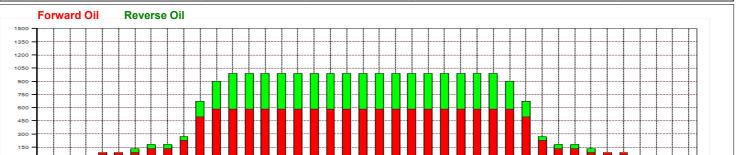

|         | Start                     | Stop                     | Loads           | Speed                   | Crossed                        | Start                | End                  | Feet                   | T.Oil             |
|---------|---------------------------|--------------------------|-----------------|-------------------------|--------------------------------|----------------------|----------------------|------------------------|-------------------|
| 1       | 3L                        | 3R                       | 1               | 14                      | 35                             | 0.0                  | 0.0                  | 0.0                    | 1575              |
| 2       | 4L                        | 4R                       | 1               | 14                      | 33                             | 0.0                  | 1.9                  | 1.9                    | 1485              |
| 3       | 7L                        | 7R                       | 1               | 14                      | 27                             | 1.9                  | 3.8                  | 1.9                    | 1215              |
| 4       | 9L                        | 9R                       | 2               | 18                      | 46                             | 3.8                  | 8.9                  | 5.1                    | 2070              |
| 5       | 10L                       | 10R                      | 6               | 22                      | 126                            | 8.9                  | 27.6                 | 18.7                   | 5670              |
| 6       | 11L                       | 11R                      | 2               | 26                      | 38                             | 27.6                 | 34.9                 | 7.3                    | 1710              |
| 7       | 2L                        | 2R                       | 0               | 30                      | 0                              | 34.9                 | 44.0                 | 9.1                    | 0                 |
|         | 4 > >                     | Forw                     | ard Re          | everse /                | More                           |                      |                      |                        |                   |
|         | <b>←→→</b>                |                          | ard Re          | everse                  | More                           |                      |                      |                        |                   |
|         | Start                     | Forwa                    |                 |                         | More                           | Start                | End                  | Feet                   | T.Oil             |
| 1       |                           |                          |                 |                         |                                | Start<br>44.0        | End 33.0             | Feet<br>-11.0          | T.Oil<br>0        |
|         | Start                     | Stop                     | Loads           | Speed                   | Crossed<br>0                   |                      |                      |                        |                   |
| 2       | Start<br>2L               | Stop<br>2R               | Loads<br>0      | Speed<br>30             | Crossed<br>0<br>34             | 44.0                 | 33.0                 | -11.0                  | 0                 |
| 1 2 3 4 | Start<br>2L<br>12L        | Stop<br>2R<br>12R        | Loads<br>0<br>2 | Speed<br>30<br>26       | Crossed<br>0<br>34<br>57       | 44.0<br>33.0         | 33.0<br>25.7         | -11.0<br>-7.3          | 0<br>1530         |
| 2       | Start<br>2L<br>12L<br>11L | Stop<br>2R<br>12R<br>11R | Loads<br>0<br>2 | Speed<br>30<br>26<br>26 | Crossed<br>0<br>34<br>57<br>63 | 44.0<br>33.0<br>25.7 | 33.0<br>25.7<br>14.7 | -11.0<br>-7.3<br>-11.0 | 0<br>1530<br>2565 |