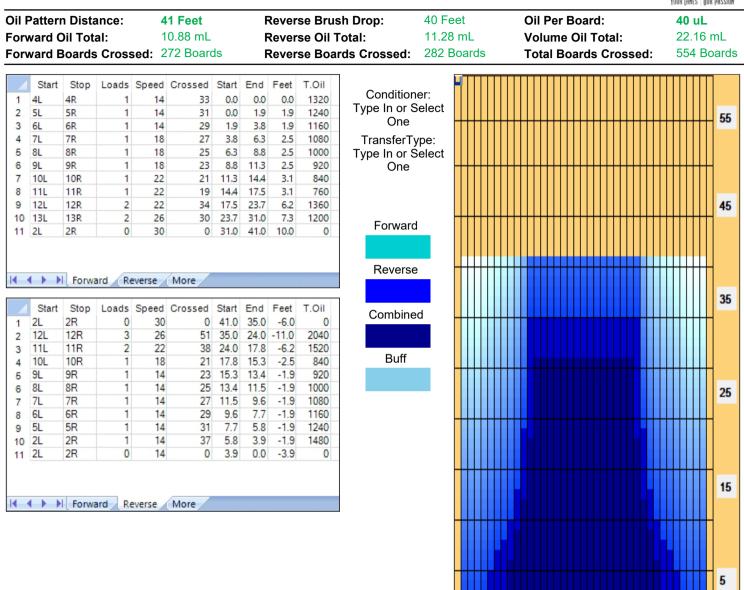

2025年5月6月レーンコンディション

| Track Zone Ratio      5.71      1.6      1      1      1.6      5.71        Forward Oil      Reverse Oil      Image: Contract of the contr | Item            | 3L-7L:18L-18R        | 8L-12L:18L-18R      | 13L-17L:18L-18R     | 18L-18R:17R-13R      | 18L-18R:12R-8R      | 18L-18R:7R-3R        |
|----------------------------------------------------------------------------------------------------------------------------------------------------------------------------------------------------------------------------------------------------------------------------------------------------------------------------------------------------------------------------------------------------------------------------------------------------------------------------------------------------------------------------------------------------------------------------------------------------------------------------------------------------------------------------------------------------------------------------------------------------------------------------------------------------------------------------------------------------------------------------------------------------------------------------------------------------------------------------------------------------------------------------------------------------------------------------------------------------------------------------------------------------------------------------------------------------------------------------------------------------------------------------------------------------------------------------------------------------------------------------------------------------------------------------------------------------------------------------------------------------------------------------------------------------------------------------------------------------------------------------------------------------------------------------------------------------------------------------------------------------------------------------------------------------------------------------------------------------------------------------------------------------------------------------------------------------------------------------|-----------------|----------------------|---------------------|---------------------|----------------------|---------------------|----------------------|
| Forward Oil Reverse Oil                                                                                                                                                                                                                                                                                                                                                                                                                                                                                                                                                                                                                                                                                                                                                                                                                                                                                                                                                                                                                                                                                                                                                                                                                                                                                                                                                                                                                                                                                                                                                                                                                                                                                                                                                                                                                                                                                                                                                    | Description     | Outside Track:Middle | Middle Track:Middle | Inside Track:Middle | MIddle: Inside Track | Middle:Middle Track | Middle:Outside Track |
|                                                                                                                                                                                                                                                                                                                                                                                                                                                                                                                                                                                                                                                                                                                                                                                                                                                                                                                                                                                                                                                                                                                                                                                                                                                                                                                                                                                                                                                                                                                                                                                                                                                                                                                                                                                                                                                                                                                                                                            | rack Zone Ratio | 5.71                 | 1.6                 | 1                   | 1                    | 1.6                 | 5.71                 |
|                                                                                                                                                                                                                                                                                                                                                                                                                                                                                                                                                                                                                                                                                                                                                                                                                                                                                                                                                                                                                                                                                                                                                                                                                                                                                                                                                                                                                                                                                                                                                                                                                                                                                                                                                                                                                                                                                                                                                                            | Forward O       | I Reverse Oil        |                     |                     |                      |                     |                      |
|                                                                                                                                                                                                                                                                                                                                                                                                                                                                                                                                                                                                                                                                                                                                                                                                                                                                                                                                                                                                                                                                                                                                                                                                                                                                                                                                                                                                                                                                                                                                                                                                                                                                                                                                                                                                                                                                                                                                                                            | 1350            | ╶┼╌┼╌┼╌┟╴┢╶┣         |                     |                     |                      |                     |                      |