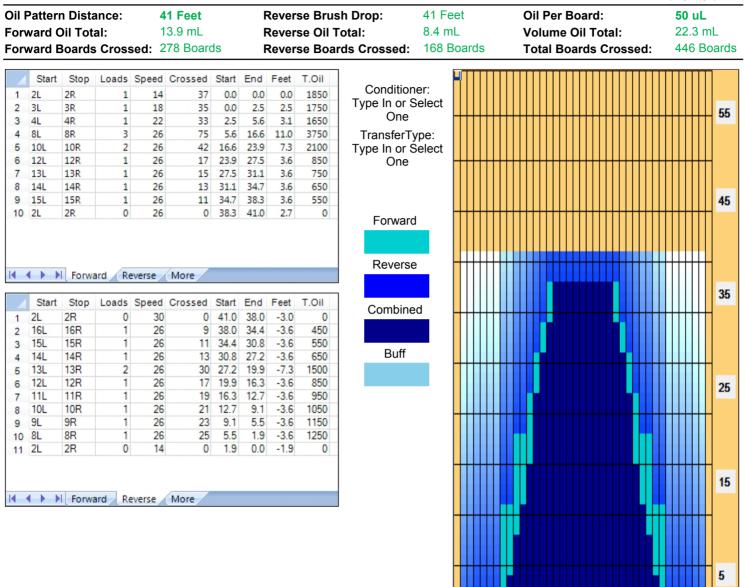

2019年 1-2月デイリーコンディション

| 3L-7L:18L-18R        | 8L-12L:18L-18R               | 13L-17L:18L-18R                                       | 18L-18R:17R-13R                                                               | 18L-18R:12R-8R                                                                                          | 18L-18R:7R-3R                                                                                                                   |
|----------------------|------------------------------|-------------------------------------------------------|-------------------------------------------------------------------------------|---------------------------------------------------------------------------------------------------------|---------------------------------------------------------------------------------------------------------------------------------|
| Outside Track:Middle | Middle Track:Middle          | Inside Track:Middle                                   | MIddle: Inside Track                                                          | Middle:Middle Track                                                                                     | Middle:Outside Track                                                                                                            |
| 7.86                 | 2.12                         | 1.09                                                  | 1.09                                                                          | 2.12                                                                                                    | 7.86                                                                                                                            |
| il Reverse Oil       |                              |                                                       |                                                                               |                                                                                                         |                                                                                                                                 |
|                      |                              |                                                       |                                                                               |                                                                                                         |                                                                                                                                 |
|                      |                              | ++++++++++                                            | <u> </u>                                                                      |                                                                                                         | ++++                                                                                                                            |
|                      |                              |                                                       | <b>├├├├├├</b> -                                                               |                                                                                                         | +++                                                                                                                             |
|                      |                              | <b></b>                                               | ┓╺┢╸                                                                          |                                                                                                         | +                                                                                                                               |
|                      |                              |                                                       | ┠╌╏┝╌┨┝╌┢┱╌╁╌╌┼╴                                                              |                                                                                                         | <b>∔∤∤∤-</b>                                                                                                                    |
|                      |                              |                                                       |                                                                               |                                                                                                         | +                                                                                                                               |
|                      |                              |                                                       | <b>┛╌╘┛╌╘┛╌</b> ╹╹╌┷╸                                                         |                                                                                                         | <b>∔}∤∤-</b>                                                                                                                    |
|                      |                              |                                                       |                                                                               |                                                                                                         | ++++                                                                                                                            |
|                      |                              |                                                       |                                                                               |                                                                                                         | +                                                                                                                               |
| ┈┶╌┷╌┷╌┛╌┛╌          |                              |                                                       |                                                                               | ╌┫╴┫╴┫╴╁╴╁╴╁                                                                                            |                                                                                                                                 |
|                      | Outside Track:Middle<br>7.86 | Outside Track:Middle Middle Track:Middle<br>7.86 2.12 | Outside Track:Middle Middle Track:Middle Inside Track:Middle   7.86 2.12 1.09 | Outside Track:Middle Middle Track:Middle Inside Track:Middle MIddle: Inside Track   7.86 2.12 1.09 1.09 | Outside Track:Middle Middle Track:Middle Inside Track:Middle MIddle:Inside Track Middle:Middle Track   7.86 2.12 1.09 1.09 2.12 |