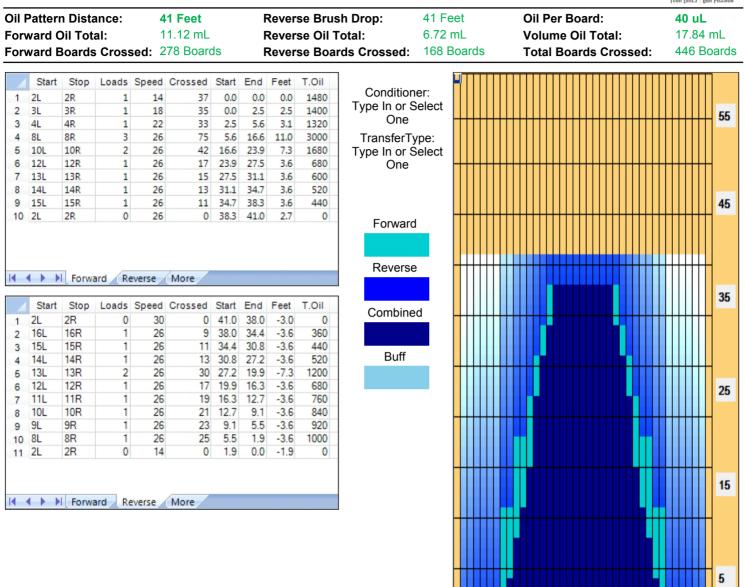

2019年 1-2月デイリーコンディション

| Item                                                                   | 3L-7L:18L-18R        | 8L-12L:18L-18R      | 13L-17L:18L-18R     | 18L-18R:17R-13R      | 18L-18R:12R-8R      | 18L-18R:7R-3R        |
|------------------------------------------------------------------------|----------------------|---------------------|---------------------|----------------------|---------------------|----------------------|
| Description                                                            | Outside Track:Middle | Middle Track:Middle | Inside Track:Middle | MIddle: Inside Track | Middle:Middle Track | Middle:Outside Track |
| Frack Zone Ratio                                                       | 7.86                 | 2.12                | 1.09                | 1.09                 | 2.12                | 7.86                 |
| Forward O                                                              | I Reverse Oil        |                     |                     |                      |                     |                      |
| 1500<br>1350<br>1200<br>1050<br>900<br>750<br>600<br>450<br>300<br>150 |                      |                     |                     |                      |                     |                      |