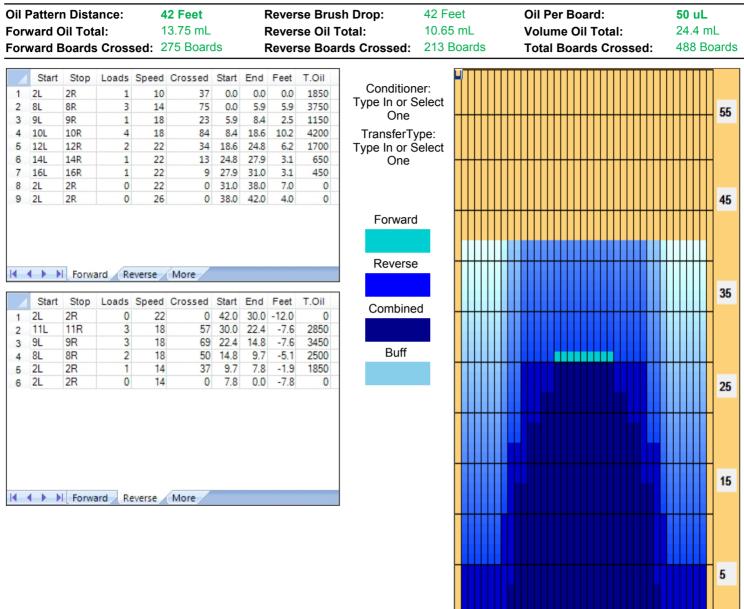

## 2019年 4月-6月 3階デイリーコンディション

| Item                                                     | 3L-7L:18L-18R        | 8L-12L:18L-18R      | 13L-17L:18L-18R                       | 18L-18R:17R-13R       | 18L-18R:12R-8R      | 18L-18R:7R-3R        |
|----------------------------------------------------------|----------------------|---------------------|---------------------------------------|-----------------------|---------------------|----------------------|
| Description                                              | Outside Track:Middle | Middle Track:Middle | Inside Track:Middle                   | MIddle: Inside Track  | Middle:Middle Track | Middle:Outside Track |
| rack Zone Ratio                                          | 11                   | 1.55                | 1.04                                  | 1.04                  | 1.55                | 11                   |
| Forward C                                                | I Reverse Oil        |                     |                                       |                       |                     |                      |
| 1500<br>1350<br>1200<br>1050<br>900<br>750<br>600<br>450 |                      |                     |                                       |                       |                     |                      |
| 300                                                      |                      |                     | · · · · · · · · · · · · · · · · · · · | · ·-· ·-· ·-· ·-· ·-· |                     |                      |