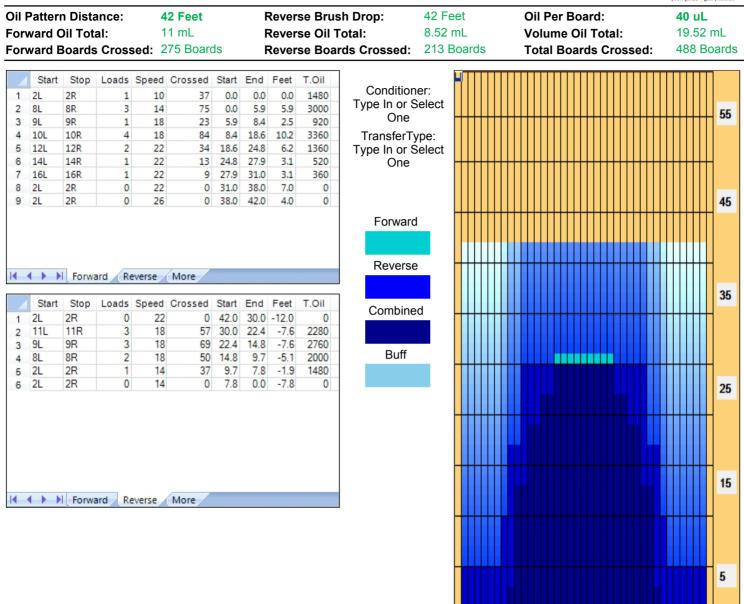

## 2019年 4月-6月 1階デイリーコンディション

| Description Outside Track:Middle Middle Track:Middle Inside Track:Middle MIddle:Inside Track Middle:Middle Track Middle:Outside Track   Track Zone Ratio 11 1.55 1.04 1.04 1.55 11   Forward Oil Reverse Oil Image: Contract | Item             | 3L-7L:18L-18R        | 8L-12L:18L-18R      | 13L-17L:18L-18R     | 18L-18R:17R-13R      | 18L-18R:12R-8R      | 18L-18R:7R-3R        |
|---------------------------------------------------------------------------------------------------------------------------------------------------------------------------------------------------------------------------------------------------------------------------------------------------------------------------------------------------------------------------------------------------------------------------------------------------------------------------------------------------------------------------------------------------------------------------------------------------------------------------------------------------------------------------------------------------------------------------------------------------------------------------------------------------------------------------------------------------------------------------------------------------------------------------------------------------------------------------------------------------------------------------------------------------------------------------------------------------------------------------------------------------------------------------------------------------------------------------------------------------------------------------------------------------------------------------------------------------------------------------------------------------------------------------------------------------------------------------------------------------------------------------------------------------------------------------------------------------------------------------------------------------------------------------------------------------------------------------------------------------------------------------------------------------------------|------------------|----------------------|---------------------|---------------------|----------------------|---------------------|----------------------|
| Forward Oil Reverse Oil                                                                                                                                                                                                                                                                                                                                                                                                                                                                                                                                                                                                                                                                                                                                                                                                                                                                                                                                                                                                                                                                                                                                                                                                                                                                                                                                                                                                                                                                                                                                                                                                                                                                                                                                                                                       | Description      | Outside Track:Middle | Middle Track:Middle | Inside Track:Middle | MIddle: Inside Track | Middle:Middle Track | Middle:Outside Track |
|                                                                                                                                                                                                                                                                                                                                                                                                                                                                                                                                                                                                                                                                                                                                                                                                                                                                                                                                                                                                                                                                                                                                                                                                                                                                                                                                                                                                                                                                                                                                                                                                                                                                                                                                                                                                               | frack Zone Ratio | 11                   | 1.55                | 1.04                | 1.04                 | 1.55                | 11                   |
|                                                                                                                                                                                                                                                                                                                                                                                                                                                                                                                                                                                                                                                                                                                                                                                                                                                                                                                                                                                                                                                                                                                                                                                                                                                                                                                                                                                                                                                                                                                                                                                                                                                                                                                                                                                                               | Forward O        | il Reverse Oil       |                     |                     |                      |                     |                      |
|                                                                                                                                                                                                                                                                                                                                                                                                                                                                                                                                                                                                                                                                                                                                                                                                                                                                                                                                                                                                                                                                                                                                                                                                                                                                                                                                                                                                                                                                                                                                                                                                                                                                                                                                                                                                               | 1350             |                      |                     |                     |                      |                     |                      |