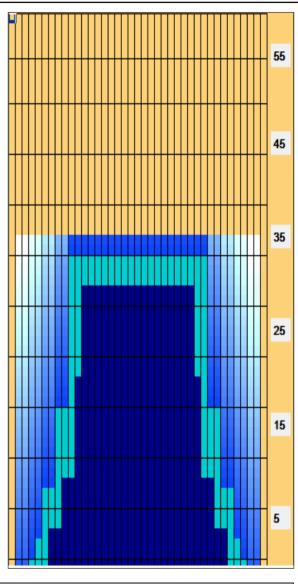

## 2019年 3月デイリーコンディション

37 Feet Oil Pattern Distance: 37 Feet **Reverse Brush Drop:** Oil Per Board: 40 uL **Forward Oil Total:** 14.88 mL **Reverse Oil Total:** 8.32 mL **Volume Oil Total:** 23.2 mL 208 Boards 580 Boards Forward Boards Crossed: 372 Boards **Reverse Boards Crossed: Total Boards Crossed:** 

|       | Start              | Stop              | Loads      | Speed             | Crossed            | Start                | End          | Feet         | T.Oil                      |
|-------|--------------------|-------------------|------------|-------------------|--------------------|----------------------|--------------|--------------|----------------------------|
| 1     | 2L                 | 2R                | 1          | 14                | 37                 | 0.0                  | 0.0          | 0.0          | 1480                       |
| 2     | 4L                 | 4R                | 2          | 18                | 66                 | 0.0                  | 5.1          | 5.1          | 2640                       |
| 3     | 5L                 | 5R                | 1          | 18                | 31                 | 5.1                  | 7.6          | 2.5          | 1240                       |
| 4     | 6L                 | 6R                | 2          | 18                | 58                 | 7.6                  | 12.7         | 5.1          | 2320                       |
| 5     | 8L                 | 8R                | 3          | 18                | 75                 | 12.7                 | 20.3         | 7.6          | 3000                       |
| 6     | 10L                | 10R               | 5          | 22                | 105                | 20.3                 | 35.8         | 15.5         | 4200                       |
| 7     | 2L                 | 2R                | 0          | 30                | 0                  | 35.8                 | 37.0         | 1.2          | 0                          |
|       |                    |                   |            |                   |                    |                      |              |              |                            |
|       | ↔→                 | Forwa             | ard Re     | everse            | More               |                      |              |              |                            |
|       | Start              | Forwa             |            |                   | More Crossed       | Start                | End          | Feet         | T.Oil                      |
| 2     |                    |                   |            |                   |                    | Start<br>37.0        | End 32.0     | Feet         |                            |
| 1     | Start              | Stop              | Loads      | Speed             | Crossed            |                      |              |              | 0                          |
| 1 2 3 | Start<br>2L        | Stop<br>2R        | Loads<br>0 | Speed<br>30       | Crossed<br>0       | 37.0                 | 32.0         | -5.0         | T.Oil<br>0<br>2040<br>2280 |
| 1 2   | Start<br>2L<br>12L | Stop<br>2R<br>12R | Loads<br>0 | Speed<br>30<br>22 | Crossed<br>0<br>51 | 37.0<br>32.0<br>22.7 | 32.0<br>22.7 | -5.0<br>-9.3 | 2040                       |

0 3.2 0.0 -3.2

6 2L

I ← → ▶ I Forward Reverse More

Conditioner: Type In or Select One TransferType: Type In or Select One

Reverse

Combined

Buff

| Item             | 3L-7L:18L-18R        | 8L-12L:18L-18R      | 13L-17L:18L-18R     | 18L-18R:17R-13R      | 18L-18R:12R-8R      | 18L-18R:7R-3R        |
|------------------|----------------------|---------------------|---------------------|----------------------|---------------------|----------------------|
| Description      | Outside Track:Middle | Middle Track:Middle | Inside Track:Middle | MIddle: Inside Track | Middle:Middle Track | Middle:Outside Track |
| Track Zone Ratio | 5.45                 | 1.38                | 1                   | 1                    | 1.38                | 5.45                 |