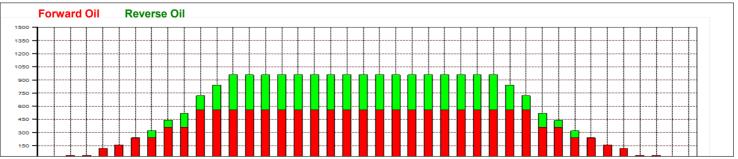

## 2019年 3月デイリーコンディション

37 Feet Oil Pattern Distance: 37 Feet **Reverse Brush Drop:** Oil Per Board: 40 uL **Forward Oil Total:** 14.88 mL **Reverse Oil Total:** 8.32 mL **Volume Oil Total:** 23.2 mL 208 Boards 580 Boards Forward Boards Crossed: 372 Boards **Reverse Boards Crossed: Total Boards Crossed:** 

|       | Start              | Stop              | Loads      | Speed             | Crossed            | Start                | End          | Feet         | T.Oil                      |
|-------|--------------------|-------------------|------------|-------------------|--------------------|----------------------|--------------|--------------|----------------------------|
| 1     | 2L                 | 2R                | 1          | 14                | 37                 | 0.0                  | 0.0          | 0.0          | 1480                       |
| 2     | 4L                 | 4R                | 2          | 18                | 66                 | 0.0                  | 5.1          | 5.1          | 2640                       |
| 3     | 5L                 | 5R                | 1          | 18                | 31                 | 5.1                  | 7.6          | 2.5          | 1240                       |
| 4     | 6L                 | 6R                | 2          | 18                | 58                 | 7.6                  | 12.7         | 5.1          | 2320                       |
| 5     | 8L                 | 8R                | 3          | 18                | 75                 | 12.7                 | 20.3         | 7.6          | 3000                       |
| 6     | 10L                | 10R               | 5          | 22                | 105                | 20.3                 | 35.8         | 15.5         | 4200                       |
| 7     | 2L                 | 2R                | 0          | 30                | 0                  | 35.8                 | 37.0         | 1.2          | 0                          |
|       |                    |                   |            |                   |                    |                      |              |              |                            |
|       | ↔→                 | Forwa             | ard Re     | everse            | More               |                      |              |              |                            |
|       | Start              | Forwa             |            |                   | More Crossed       | Start                | End          | Feet         | T.Oil                      |
| 2     |                    |                   |            |                   |                    | Start<br>37.0        | End 32.0     | Feet         |                            |
| 1     | Start              | Stop              | Loads      | Speed             | Crossed            |                      |              |              | 0                          |
| 1 2 3 | Start<br>2L        | Stop<br>2R        | Loads<br>0 | Speed<br>30       | Crossed<br>0       | 37.0                 | 32.0         | -5.0         | T.Oil<br>0<br>2040<br>2280 |
| 1 2   | Start<br>2L<br>12L | Stop<br>2R<br>12R | Loads<br>0 | Speed<br>30<br>22 | Crossed<br>0<br>51 | 37.0<br>32.0<br>22.7 | 32.0<br>22.7 | -5.0<br>-9.3 | 2040                       |

0 3.2 0.0 -3.2

6 2L

I ← → ▶ I Forward Reverse More

Conditioner: Type In or Select One TransferType: Type In or Select One

Reverse

Combined

Buff

| Item             | 3L-7L:18L-18R        | 8L-12L:18L-18R      | 13L-17L:18L-18R     | 18L-18R:17R-13R      | 18L-18R:12R-8R      | 18L-18R:7R-3R        |
|------------------|----------------------|---------------------|---------------------|----------------------|---------------------|----------------------|
| Description      | Outside Track:Middle | Middle Track:Middle | Inside Track:Middle | MIddle: Inside Track | Middle:Middle Track | Middle:Outside Track |
| Track Zone Ratio | 5.45                 | 1.38                | 1                   | 1                    | 1.38                | 5.45                 |