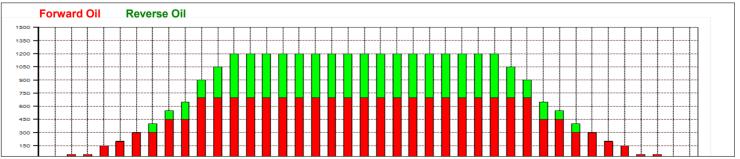

## 2019年 3月デイリーコンディション

37 Feet Oil Pattern Distance: 37 Feet Reverse Brush Drop: Oil Per Board: 50 uL **Forward Oil Total:** 18.6 mL **Reverse Oil Total:** 10.4 mL **Volume Oil Total:** 29 mL 208 Boards 580 Boards Forward Boards Crossed: 372 Boards **Reverse Boards Crossed: Total Boards Crossed:** 

|                       | Start                     | Stop                        | Loads                 | Speed                      | Crossed                     | Start                             | End                                | Feet                             | T.Oil                                |
|-----------------------|---------------------------|-----------------------------|-----------------------|----------------------------|-----------------------------|-----------------------------------|------------------------------------|----------------------------------|--------------------------------------|
| 1                     | 2L                        | 2R                          | 1                     | 14                         | 37                          | 0.0                               | 0.0                                | 0.0                              | 1850                                 |
| 2                     | 4L<br>5L                  | 4R<br>5R<br>6R<br>8R<br>10R | 2<br>1<br>2<br>3<br>5 | 18<br>18<br>18<br>18<br>22 | 66<br>31<br>58<br>75<br>105 | 0.0<br>5.1<br>7.6<br>12.7<br>20.3 | 5.1<br>7.6<br>12.7<br>20.3<br>35.8 | 5.1<br>2.5<br>5.1<br>7.6<br>15.5 | 3300<br>1550<br>2900<br>3750<br>5250 |
| 3                     |                           |                             |                       |                            |                             |                                   |                                    |                                  |                                      |
| 4                     | 6L                        |                             |                       |                            |                             |                                   |                                    |                                  |                                      |
| 5                     | 8L<br>10L                 |                             |                       |                            |                             |                                   |                                    |                                  |                                      |
| 6                     |                           |                             |                       |                            |                             |                                   |                                    |                                  |                                      |
| 7                     | 2L                        | 2R                          | 0                     | 30                         | 0                           | 35.8                              | 37.0                               | 1.2                              | 0                                    |
|                       |                           |                             |                       |                            |                             |                                   |                                    |                                  |                                      |
|                       | <b>↔</b>                  | Forwa                       | ard Re                | everse                     | More                        |                                   |                                    |                                  |                                      |
|                       | Start                     | Forwa                       |                       |                            | More Crossed                | Start                             | End                                | Feet                             | T.Oil                                |
|                       |                           |                             |                       |                            |                             | Start<br>37.0                     | End<br>32.0                        | Feet                             |                                      |
| 1                     | Start                     | Stop                        | Loads                 | Speed                      | Crossed                     |                                   |                                    |                                  | 0                                    |
| 1 2                   | Start<br>2L               | Stop<br>2R                  | Loads<br>0            | Speed<br>30                | Crossed<br>0                | 37.0                              | 32.0                               | -5.0                             | 2550                                 |
| 1 2 3                 | Start<br>2L<br>12L        | Stop<br>2R<br>12R           | Loads<br>0            | Speed<br>30<br>22          | Crossed<br>0<br>51          | 37.0<br>32.0                      | 32.0<br>22.7                       | -5.0<br>-9.3                     | T.Oil<br>0<br>2550<br>2850<br>2300   |
| 1<br>2<br>3<br>4<br>5 | Start<br>2L<br>12L<br>11L | Stop<br>2R<br>12R<br>11R    | Loads<br>0<br>3       | Speed<br>30<br>22<br>22    | Crossed<br>0<br>51<br>57    | 37.0<br>32.0<br>22.7              | 32.0<br>22.7<br>13.4               | -5.0<br>-9.3<br>-9.3             | 2550<br>2850                         |