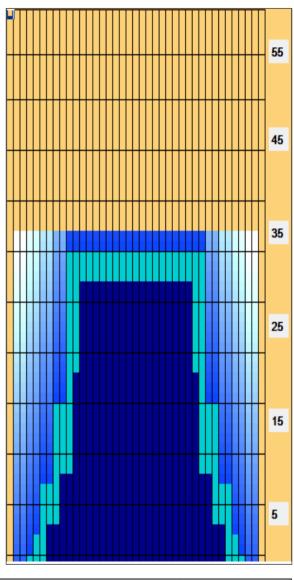

## 2019年 3月デイリーコンディション

37 Feet Oil Pattern Distance: 37 Feet Reverse Brush Drop: Oil Per Board: 50 uL **Forward Oil Total:** 18.6 mL **Reverse Oil Total:** 10.4 mL **Volume Oil Total:** 29 mL 208 Boards 580 Boards Forward Boards Crossed: 372 Boards **Reverse Boards Crossed: Total Boards Crossed:** 

|                       | Start                     | Stop                        | Loads                 | Speed                      | Crossed                     | Start                             | End                                | Feet                             | T.Oil                                |
|-----------------------|---------------------------|-----------------------------|-----------------------|----------------------------|-----------------------------|-----------------------------------|------------------------------------|----------------------------------|--------------------------------------|
| 1                     | 2L                        | 2R                          | 1                     | 14                         | 37                          | 0.0                               | 0.0                                | 0.0                              | 1850                                 |
| 2                     | 4L<br>5L                  | 4R<br>5R<br>6R<br>8R<br>10R | 2<br>1<br>2<br>3<br>5 | 18<br>18<br>18<br>18<br>22 | 66<br>31<br>58<br>75<br>105 | 0.0<br>5.1<br>7.6<br>12.7<br>20.3 | 5.1<br>7.6<br>12.7<br>20.3<br>35.8 | 5.1<br>2.5<br>5.1<br>7.6<br>15.5 | 3300<br>1550<br>2900<br>3750<br>5250 |
| 3                     |                           |                             |                       |                            |                             |                                   |                                    |                                  |                                      |
| 4                     | 6L                        |                             |                       |                            |                             |                                   |                                    |                                  |                                      |
| 5                     | 8L<br>10L                 |                             |                       |                            |                             |                                   |                                    |                                  |                                      |
| 6                     |                           |                             |                       |                            |                             |                                   |                                    |                                  |                                      |
| 7                     | 2L                        | 2R                          | 0                     | 30                         | 0                           | 35.8                              | 37.0                               | 1.2                              | 0                                    |
|                       |                           |                             |                       |                            |                             |                                   |                                    |                                  |                                      |
|                       | <b>↔</b>                  | Forwa                       | ard Re                | everse                     | More                        |                                   |                                    |                                  |                                      |
|                       | Start                     | Forwa                       |                       |                            | More Crossed                | Start                             | End                                | Feet                             | T.Oil                                |
|                       |                           |                             |                       |                            |                             | Start<br>37.0                     | End<br>32.0                        | Feet                             |                                      |
| 1                     | Start                     | Stop                        | Loads                 | Speed                      | Crossed                     |                                   |                                    |                                  | 0                                    |
| 1 2                   | Start<br>2L               | Stop<br>2R                  | Loads<br>0            | Speed<br>30                | Crossed<br>0                | 37.0                              | 32.0                               | -5.0                             | 2550                                 |
| 1 2 3                 | Start<br>2L<br>12L        | Stop<br>2R<br>12R           | Loads<br>0            | Speed<br>30<br>22          | Crossed<br>0<br>51          | 37.0<br>32.0                      | 32.0<br>22.7                       | -5.0<br>-9.3                     | T.Oil<br>0<br>2550<br>2850<br>2300   |
| 1<br>2<br>3<br>4<br>5 | Start<br>2L<br>12L<br>11L | Stop<br>2R<br>12R<br>11R    | Loads<br>0<br>3       | Speed<br>30<br>22<br>22    | Crossed<br>0<br>51<br>57    | 37.0<br>32.0<br>22.7              | 32.0<br>22.7<br>13.4               | -5.0<br>-9.3<br>-9.3             | 2550<br>2850                         |