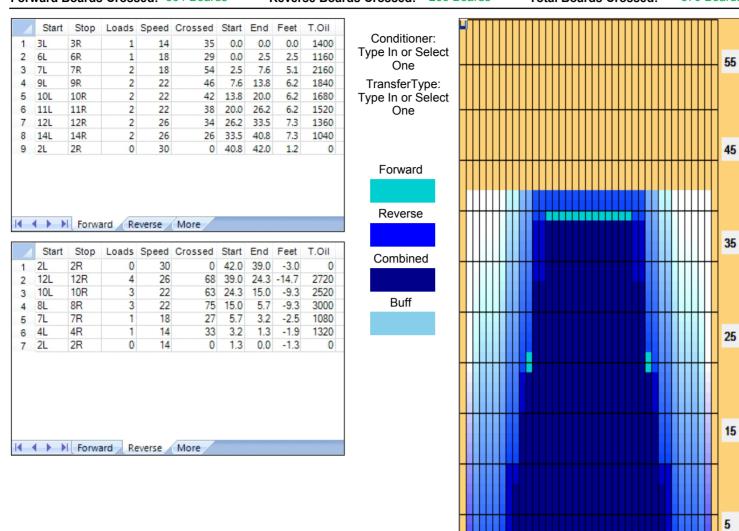

## 年 7-9月 1Fデイリーコンディション

| Oil Pattern Distance:   | 42 Feet    | Reverse Brush Drop:     | 42 Feet    | Oil Per Board:               | 40 uL      |
|-------------------------|------------|-------------------------|------------|------------------------------|------------|
| Forward Oil Total:      | 12.16 mL   | Reverse Oil Total:      | 10.64 mL   | Volume Oil Total:            | 22.8 mL    |
| Forward Boards Crossed: | 304 Boards | Reverse Boards Crossed: | 266 Boards | <b>Total Boards Crossed:</b> | 570 Boards |