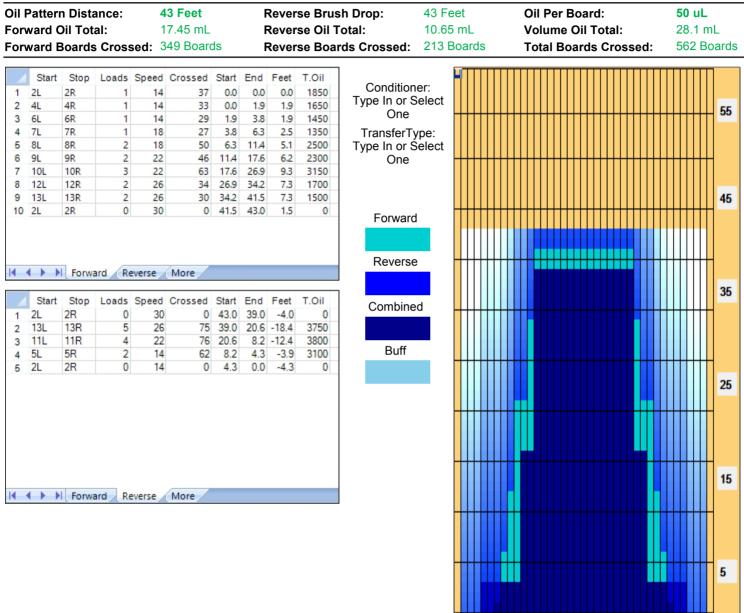

| Item             | 3L-7L:18L-18R        | 8L-12L:18L-18R      | 13L-17L:18L-18R     | 18L-18R:17R-13R      | 18L-18R:12R-8R      | 18L-18R:7R-3R        |
|------------------|----------------------|---------------------|---------------------|----------------------|---------------------|----------------------|
| Description      | Outside Track:Middle | Middle Track:Middle | Inside Track:Middle | MIddle: Inside Track | Middle:Middle Track | Middle:Outside Track |
| Frack Zone Ratio | 7.22                 | 1.94                | 1                   | 1                    | 1.94                | 7.22                 |
| Forward O        | il Reverse Oil       |                     |                     |                      |                     |                      |
| 1350             |                      |                     |                     |                      |                     | ·····                |
| 1200             |                      |                     |                     |                      |                     | +                    |
| 1050             |                      |                     |                     |                      |                     | <u>+</u> +++         |
| 900              |                      |                     |                     |                      |                     |                      |
| 750              |                      |                     |                     |                      |                     |                      |
|                  |                      |                     |                     |                      |                     | <u>}</u>             |
| 300              |                      |                     |                     |                      |                     |                      |