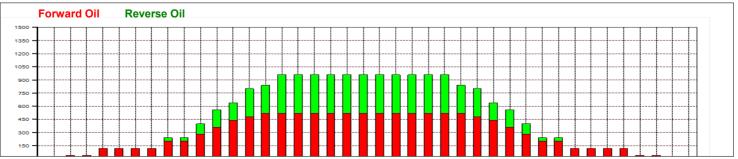

|   | Start     | Stop          | Loads    | Speed                       | Crossed        | Start                 | End                 | Feet                | T.Oil |
|---|-----------|---------------|----------|-----------------------------|----------------|-----------------------|---------------------|---------------------|-------|
| 1 | 2L        | 2R            | 1        | 14                          | 37             | 0.0                   | 0.0                 | 0.0                 | 1480  |
| 2 | 4L        | 4R            | 2        | 18                          | 66             | 0.0                   | 5.1                 | 5.1                 | 2640  |
| 3 | 8L        | 8R            | 2        | 22                          | 50             | 5.1                   | 11.3                | 6.2                 | 2000  |
| 4 | 10L       | 10R           | 2        | 22                          | 42             | 11.3                  | 17.5                | 6.2                 | 1680  |
| 5 | 11L       | 11R           | 2        | 26                          | 38             | 17.5                  | 24.8                | 7.3                 | 1520  |
| 6 | 12L       | 12R           | 2        | 26                          | 34             | 24.8                  | 32.1                | 7.3                 | 1360  |
| 7 | 13L       | 13R           | 1        | 26                          | 15             | 32.1                  | 35.7                | 3.6                 | 600   |
|   |           |               | - 4      | 26                          | 13             | 35.7                  | 39.3                | 3.6                 | 520   |
| 8 | 14L       | 14R           | 1        | 26                          | 13             | 33.1                  | 33.3                | 5.0                 | 320   |
| 9 | 14L<br>2L | 14R<br>2R     | 0        | 30                          | 0              | 39.3                  | 40.0                | 0.7                 |       |
|   | 2L        | 2R<br>Forw    | 0 ard Re | 30                          | 0<br>More      | 39.3                  | 40.0                | 0.7                 | 0     |
| 9 | 2L Start  | 2R<br>Forward | 0 ard Re | 30<br>everse<br>Speed       | 0<br>More      | 39.3<br>Start         | 40.0<br>End         | 0.7                 | T.Oil |
| 9 | Start 2L  | 2R<br>Forward | o Re     | 30<br>everse<br>Speed<br>30 | More Crossed 0 | 39.3<br>Start<br>40.0 | 40.0<br>End<br>35.0 | 0.7<br>Feet<br>-5.0 | T.Oil |
| 9 | 2L Start  | 2R<br>Forward | 0 ard Re | 30<br>everse<br>Speed       | More Crossed 0 | 39.3<br>Start         | 40.0<br>End         | 0.7                 | T.Oil |