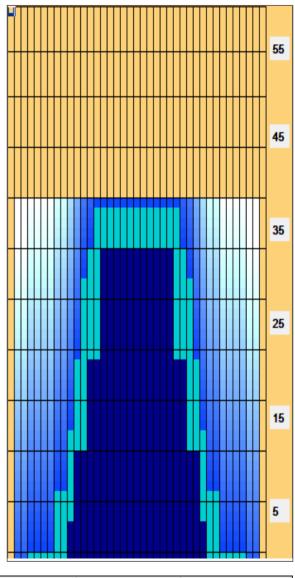

## 2019年 10月-12月 1階デイリーコンディション

40 Feet Oil Pattern Distance: 40 Feet **Reverse Brush Drop:** Oil Per Board: 40 uL Forward Oil Total: 11.8 mL **Reverse Oil Total:** 7.32 mL 19.12 mL **Volume Oil Total:** Forward Boards Crossed: 295 Boards 183 Boards 478 Boards Reverse Boards Crossed: **Total Boards Crossed:** 

|   | Start     | Stop          | Loads    | Speed                       | Crossed        | Start                 | End                 | Feet                | T.Oil |
|---|-----------|---------------|----------|-----------------------------|----------------|-----------------------|---------------------|---------------------|-------|
| 1 | 2L        | 2R            | 1        | 14                          | 37             | 0.0                   | 0.0                 | 0.0                 | 1480  |
| 2 | 4L        | 4R            | 2        | 18                          | 66             | 0.0                   | 5.1                 | 5.1                 | 2640  |
| 3 | 8L        | 8R            | 2        | 22                          | 50             | 5.1                   | 11.3                | 6.2                 | 2000  |
| 4 | 10L       | 10R           | 2        | 22                          | 42             | 11.3                  | 17.5                | 6.2                 | 1680  |
| 5 | 11L       | 11R           | 2        | 26                          | 38             | 17.5                  | 24.8                | 7.3                 | 1520  |
| 6 | 12L       | 12R           | 2        | 26                          | 34             | 24.8                  | 32.1                | 7.3                 | 1360  |
| 7 | 13L       | 13R           | 1        | 26                          | 15             | 32.1                  | 35.7                | 3.6                 | 600   |
|   |           |               | - 4      | 26                          | 13             | 35.7                  | 39.3                | 3.6                 | 520   |
| 8 | 14L       | 14R           | 1        | 26                          | 13             | 33.1                  | 33.3                | 5.0                 | 320   |
| 9 | 14L<br>2L | 14R<br>2R     | 0        | 30                          | 0              | 39.3                  | 40.0                | 0.7                 |       |
|   | 2L        | 2R<br>Forw    | 0 ard Re | 30                          | 0<br>More      | 39.3                  | 40.0                | 0.7                 | 0     |
| 9 | 2L Start  | 2R<br>Forward | 0 ard Re | 30<br>everse<br>Speed       | 0<br>More      | 39.3<br>Start         | 40.0<br>End         | 0.7                 | T.Oil |
| 9 | Start 2L  | 2R<br>Forward | o Re     | 30<br>everse<br>Speed<br>30 | More Crossed 0 | 39.3<br>Start<br>40.0 | 40.0<br>End<br>35.0 | 0.7<br>Feet<br>-5.0 | T.Oil |
| 9 | 2L Start  | 2R<br>Forward | 0 ard Re | 30<br>everse<br>Speed       | More Crossed 0 | 39.3<br>Start         | 40.0<br>End         | 0.7                 | T.Oil |