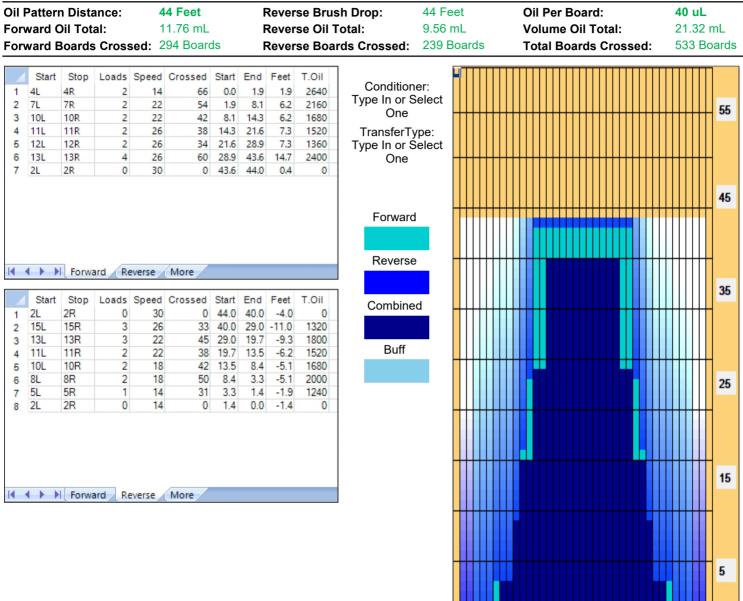

2019年 10月-12月 1階デイリーコンディション

| Item<br>Description<br>Track Zone Ratio |    |     | 0        | 3L-7L:18L-18R<br>Outside Track:Middle |  |    |     |     | e | 8L-12L:18L-18R<br>Middle Track:Middle |          |   |   |   |  |  | 13L-17L:18L-18R<br>Inside Track:Middle |          |          |   |   |    |      | 18L-18R:17R-13R<br>Middle: Inside Track |    |   |     |         |      |          | 18L-18R:12R-8R<br>Middle:Middle Track |          |   |  |   |  | N        | 18L-18R:7R-3R<br>Middle:Outside Track<br>10.38 |    |  |    |  |  |  |
|-----------------------------------------|----|-----|----------|---------------------------------------|--|----|-----|-----|---|---------------------------------------|----------|---|---|---|--|--|----------------------------------------|----------|----------|---|---|----|------|-----------------------------------------|----|---|-----|---------|------|----------|---------------------------------------|----------|---|--|---|--|----------|------------------------------------------------|----|--|----|--|--|--|
|                                         |    |     |          | 10.38                                 |  |    |     |     |   |                                       | 2.37     |   |   |   |  |  | 1.05                                   |          |          |   |   |    | 1.05 |                                         |    |   |     |         | 2.37 |          |                                       |          |   |  |   |  |          |                                                |    |  |    |  |  |  |
|                                         | Fo | rwa | ard      | Oil                                   |  | Re | eve | rse | 0 | il                                    |          |   |   |   |  |  |                                        |          |          |   |   |    |      |                                         |    |   |     |         |      |          |                                       |          |   |  |   |  |          |                                                |    |  |    |  |  |  |
| 1500 -                                  | 1  |     |          |                                       |  |    |     |     |   |                                       |          |   |   |   |  |  |                                        |          |          |   |   |    |      |                                         |    |   |     |         |      |          |                                       |          |   |  |   |  | 1        |                                                | 1  |  |    |  |  |  |
| 1200 -                                  | ļ  |     | <b>+</b> |                                       |  |    |     |     | ļ |                                       |          |   |   |   |  |  |                                        | ļ        |          |   |   |    |      |                                         |    |   |     |         |      |          |                                       | <b>_</b> |   |  |   |  | <b>+</b> |                                                | -+ |  |    |  |  |  |
| 1050 -                                  |    |     | +        |                                       |  |    |     |     |   | +                                     |          | + |   |   |  |  | 1-1                                    | <b>-</b> | <u> </u> | 1 | 1 | -1 | -1   | 1 <sup>*</sup>                          | ŀΓ | ŀ | 1-1 | <b></b> |      | <u> </u> |                                       | +        |   |  |   |  | +        | +                                              | +  |  | +- |  |  |  |
| 900 -<br>750 -                          |    | 1   | 1        |                                       |  |    |     |     | 1 | 1                                     |          | Ţ |   | - |  |  |                                        |          |          |   |   |    |      |                                         |    |   |     |         |      |          |                                       | 1        |   |  |   |  | 1        | 1                                              | 1  |  |    |  |  |  |
| 600 -                                   | ļ  |     | <b>-</b> |                                       |  |    |     |     |   |                                       |          |   |   | - |  |  |                                        |          |          | - | - |    |      |                                         |    |   |     |         |      |          |                                       | <b>_</b> |   |  | ļ |  | <b>+</b> |                                                |    |  |    |  |  |  |
| 450 -                                   | +  |     | +        |                                       |  |    |     |     | + | +                                     | <b>–</b> |   | - | - |  |  | Η                                      |          |          |   |   |    |      |                                         |    |   |     |         |      |          |                                       | -7       | l |  | + |  | +        |                                                | +  |  | -+ |  |  |  |
| 300 -                                   |    |     | 1        |                                       |  |    |     |     |   |                                       |          |   |   |   |  |  | Ē                                      |          |          |   |   |    |      |                                         |    |   |     |         |      |          |                                       |          |   |  |   |  | 1        |                                                | 1  |  |    |  |  |  |
| 150 -                                   |    |     | T        |                                       |  |    |     |     |   |                                       |          |   |   |   |  |  |                                        |          |          |   |   |    |      |                                         |    | 1 |     | 1       |      |          |                                       |          |   |  | 1 |  |          | Ė.                                             | 1  |  |    |  |  |  |