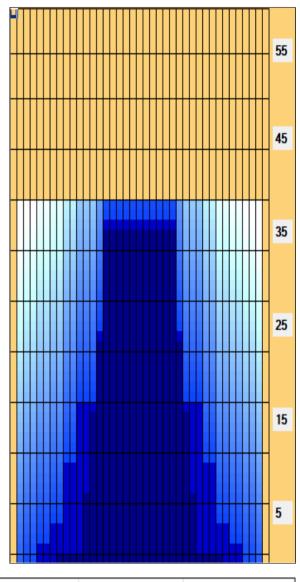

## 2020年 1-3月 1階デイリーコンディション

40 Feet Oil Pattern Distance: 40 Feet **Reverse Brush Drop:** Oil Per Board: 40 uL **Forward Oil Total:** 8.64 mL **Reverse Oil Total:** 9.44 mL **Volume Oil Total:** 18.08 mL Forward Boards Crossed: 216 Boards 236 Boards 452 Boards **Reverse Boards Crossed: Total Boards Crossed:** 