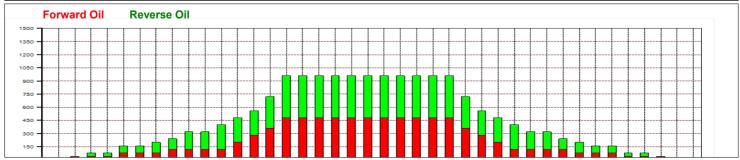

## 2020年 1-3月 1階デイリーコンディション

40 Feet Oil Pattern Distance: 40 Feet **Reverse Brush Drop:** Oil Per Board: 40 uL **Forward Oil Total:** 8.64 mL **Reverse Oil Total:** 9.44 mL **Volume Oil Total:** 18.08 mL Forward Boards Crossed: 216 Boards 236 Boards 452 Boards **Reverse Boards Crossed: Total Boards Crossed:** 