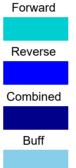

## 2020年 4月 デイリーコンディション

46 Feet Oil Pattern Distance: **Reverse Brush Drop:** 37 Feet Oil Per Board: 50 uL 13.2 mL 12.5 mL 25.7 mL **Forward Oil Total: Reverse Oil Total: Volume Oil Total:** Forward Boards Crossed: 264 Boards 250 Boards 514 Boards Reverse Boards Crossed: **Total Boards Crossed:** 