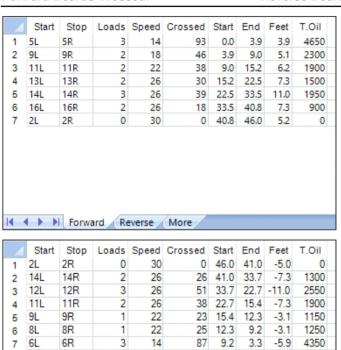

## 2020年 4月 デイリーコンディション

46 Feet Oil Pattern Distance: **Reverse Brush Drop:** 37 Feet Oil Per Board: 50 uL 13.2 mL 12.5 mL 25.7 mL **Forward Oil Total: Reverse Oil Total: Volume Oil Total:** Forward Boards Crossed: 264 Boards 250 Boards 514 Boards Reverse Boards Crossed: **Total Boards Crossed:** 