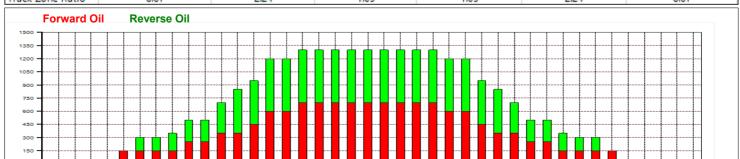

0

Conditioner:
Type In or Select
One
TransferType:
Type In or Select
One

Forward

| Item             | 3L-7L:18L-18R        | 8L-12L:18L-18R      | 13L-17L:18L-18R     | 18L-18R:17R-13R      | 18L-18R:12R-8R      | 18L-18R:7R-3R        |
|------------------|----------------------|---------------------|---------------------|----------------------|---------------------|----------------------|
| Description      | Outside Track:Middle | Middle Track:Middle | Inside Track:Middle | MIddle: Inside Track | Middle:Middle Track | Middle:Outside Track |
| Track Zone Ratio | 8.67                 | 2.24                | 1.09                | 1.09                 | 2.24                | 8.67                 |