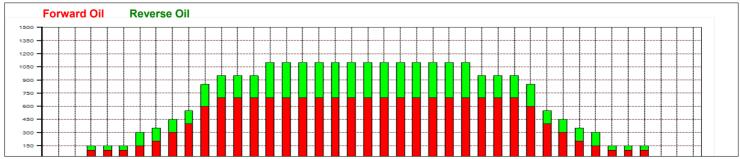

## 2020年 9.10月1階 11.12月3階 デイリー

34 Feet Oil Pattern Distance: 44 Feet **Reverse Brush Drop:** Oil Per Board: 50 uL **Forward Oil Total:** 17.2 mL **Reverse Oil Total:** 8.7 mL **Volume Oil Total:** 25.9 mL 518 Boards Forward Boards Crossed: 344 Boards **Reverse Boards Crossed:** 174 Boards **Total Boards Crossed:** 