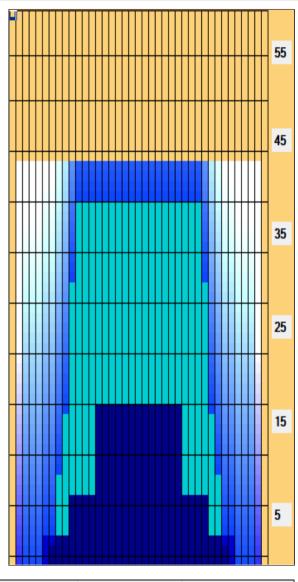

## 2020年 9.10月1階 11.12月3階 デイリー

34 Feet Oil Pattern Distance: 44 Feet **Reverse Brush Drop:** Oil Per Board: 50 uL **Forward Oil Total:** 17.2 mL **Reverse Oil Total:** 8.7 mL **Volume Oil Total:** 25.9 mL 518 Boards Forward Boards Crossed: 344 Boards **Reverse Boards Crossed:** 174 Boards **Total Boards Crossed:** 