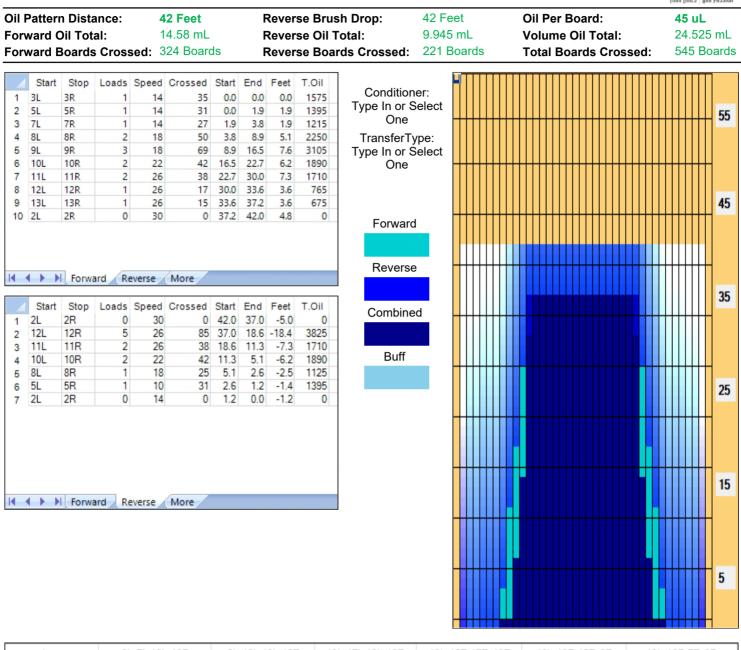

## 2021年 1-2月1階 3-4月3階 デイリー

| 3L-7L:18L-18R<br>Outside Track:Middle | 8L-12L:18L-18R<br>Middle Track:Middle     | 13L-17L:18L-18R<br>Inside Track:Middle                             | 18L-18R:17R-13R<br>Middle: Inside Track                                                 | 18L-18R:12R-8R<br>Middle:Middle Track                                                                                                            | 18L-18R:7R-3R<br>Middle:Outside Track                                                                                                                                                                                                                                   |
|---------------------------------------|-------------------------------------------|--------------------------------------------------------------------|-----------------------------------------------------------------------------------------|--------------------------------------------------------------------------------------------------------------------------------------------------|-------------------------------------------------------------------------------------------------------------------------------------------------------------------------------------------------------------------------------------------------------------------------|
| 10.42                                 | 1.71                                      | 1                                                                  | 1                                                                                       | 1.71                                                                                                                                             | 10.42                                                                                                                                                                                                                                                                   |
| Forward Oil Reverse Oil               |                                           |                                                                    |                                                                                         |                                                                                                                                                  |                                                                                                                                                                                                                                                                         |
|                                       |                                           |                                                                    |                                                                                         |                                                                                                                                                  |                                                                                                                                                                                                                                                                         |
|                                       |                                           |                                                                    |                                                                                         |                                                                                                                                                  |                                                                                                                                                                                                                                                                         |
|                                       | · · · · · · · · · · · · · · · · · · ·     | · · · · · · · · · · · · · · · · · · ·                              |                                                                                         |                                                                                                                                                  |                                                                                                                                                                                                                                                                         |
|                                       | Outside Track:Middle 10.42 il Reverse Oil | Outside Track:Middle Middle Track:Middle 10.42 1.71  I Reverse Oil | Outside Track:Middle Middle Track:Middle Inside Track:Middle 10.42 1.71 1 I Reverse Oil | Outside Track:Middle Middle Track:Middle Inside Track:Middle MIddle: Inside Track          10.42       1.71       1         Il       Reverse Oil | Outside Track:Middle       Middle Track:Middle       Inside Track:Middle       MIddle: Inside Track       Middle:Middle Track         10.42       1.71       1       1       1.71         Il       Reverse Oil       Inside Track       Inside Track       Inside Track |