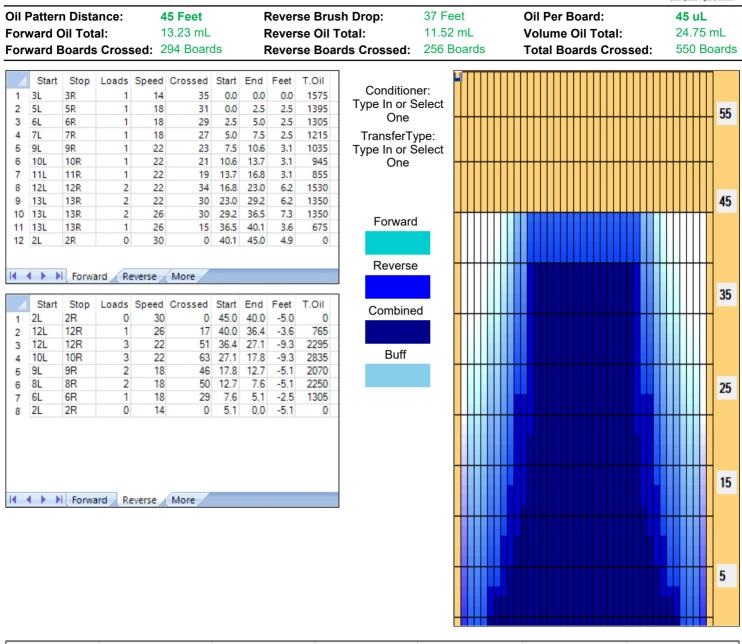

## 2021年 1-2月3階 3-4月1階 デイリー

| Item<br>Description     | 3L-7L:18L-18R<br>Outside Track:Middle | 8L-12L:18L-18R<br>Middle Track:Middle | 13L-17L:18L-18R<br>Inside Track:Middle | 18L-18R:17R-13R<br>Middle: Inside Track | 18L-18R:12R-8R<br>Middle:Middle Track | 18L-18R:7R-3R<br>Middle:Outside Track          |
|-------------------------|---------------------------------------|---------------------------------------|----------------------------------------|-----------------------------------------|---------------------------------------|------------------------------------------------|
| Track Zone Ratio        | 10                                    | 1.94                                  | 1                                      | 1                                       | 1.94                                  | 10                                             |
| Forward Oil Reverse Oil |                                       |                                       |                                        |                                         |                                       |                                                |
| 1500                    |                                       |                                       | ·                                      | ····                                    |                                       | ····                                           |
| 1200                    |                                       |                                       |                                        |                                         |                                       | <u> </u>                                       |
| 900                     |                                       |                                       |                                        |                                         |                                       |                                                |
| 750                     |                                       |                                       |                                        |                                         |                                       | <b>++++++</b> - <b>+</b> - <b>+</b> - <b>+</b> |
| 600                     | -++                                   | <b>╶╶╴╴╴╴╴╴╴╴╴╴</b>                   |                                        |                                         | -                                     | <u>}</u> }                                     |
| 300                     |                                       |                                       |                                        |                                         |                                       |                                                |
| 150                     | ╶┼╌┼╌┢╌┣╌┣╌┣                          | ╌╋╌┫╌╋╌╋╌╋╌                           | ▋┨┨                                    | ┠╌┫╌┫╌┫╌┫╌                              | ╶┫╴┫╴┫╌┪╴┪╴                           | <u>}</u> }                                     |